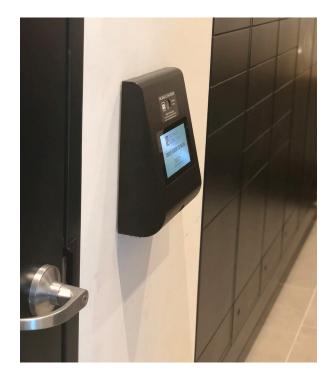

## **Features**

- Surface-mounted kiosk measures 10" W x 12.25" H x 4" D
- 7"x5" touchscreen, camera and barcode reader
- Steel construction with powder coat finish in black or white
- Built-in uninterruptable power supply (UPS)
- Electrical: 120V A/C, 15 Amp
- Internet: Ethernet or Wifi
- Designed for indoor use
- Software accommodates special operational needs specific to package rooms
- Operating temperature range: 32°F to 95°F