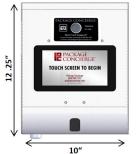

## **Features**

- Surface-mounted kiosk measures 10" W x 12.25" H x 4" D
- 7"x5" touchscreen, camera and barcode reader
- Steel construction with powder coat finish in black or white
- Built-in uninterruptable power supply (UPS)
- Electrical: 120V A/C, 15 Amp
- Internet: Ethernet or Wifi
- Designed for indoor use
- Software accommodates special operational needs specific to package rooms
- Operating temperature range: 32°F to 95°F