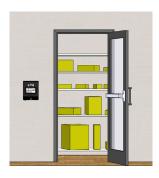

## Manage Package Peaks & the Big Stuff!

Pair the Package Concierge® Package Room system with the Premier or Express Locker series to create space for overflow during peak delivery times and secure larger delivered items like furniture and mattresses that are too large for the lockers.

The Package Room is a great indoor package management solution for those with space constraints and it can accommodate appliances for deliveries needing refrigeration. It also provides space for carrier pick-up of outbound and return packages, relieving congestion in the management office.

## Accessibility **Considerations**

When choosing a package room location, ensure the room is large enough for shelving and turnaround requirements and has a clear path from the building entrance.

Proprietary cloud-based software