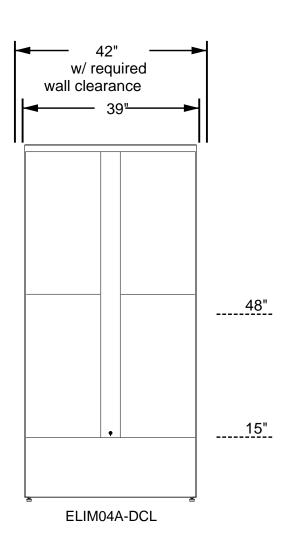

## **Site Preparation Requirements (Provided by Others):**

- 1. Electrical and Internet outlets must be installed with bottom of the faceplates at 83" FFF. If outlets are surface mounted, bottom of faceplates must be at 84.5" FFF.
- **2.** System dimensions shown above should be verified in the field to confirm the system fits within the desired space
- 3. Each locker module has a typical dimension tolerance of +/- 1/8"
- 4. Actual Locker Height is: 82-1/4" 83-3/4" (range due to adjustable leveling feet)
- 5. Actual Locker Depth is: 23-7/8"
- 6. If the system will be recessed and trimmed in, all finished trim must be completed after installation

| Module/Tower Count |      |  |  |
|--------------------|------|--|--|
| Module             | Qty. |  |  |
| ELIM04A            | 0    |  |  |
| ELIM08A            | 0    |  |  |
| ELIM09A            | 0    |  |  |
| ELIM10A            | 0    |  |  |
| ELIM13A            | 0    |  |  |
| ELIM16A            | 0    |  |  |
| ELIK11A-PC         | 0    |  |  |
| ELIM04A-DCL        | 1    |  |  |
| Total:             | 1    |  |  |

| unt | Loc     | Locker Compartment Information (inches) |        |       |       |  |  |
|-----|---------|-----------------------------------------|--------|-------|-------|--|--|
| y.  | Туре    | Qty.                                    | Height | Width | Depth |  |  |
| ١   | 1-High  | 0                                       | 4.8    |       |       |  |  |
| )   | 2-High  | 0                                       | 10.2   |       |       |  |  |
| )   | 3-High  | 0                                       | 15.6   |       |       |  |  |
| ١   | 4-High  | 0                                       | 21.0   | 13.5  | 22.5  |  |  |
| )   | 5-High  | 0                                       | 26.4   |       |       |  |  |
| )   | 6-High  | 0                                       | 31.8   |       |       |  |  |
| )   | D6-High | 4                                       | 31.8   |       |       |  |  |
|     | Total:  | 4                                       |        |       |       |  |  |
|     |         |                                         |        |       |       |  |  |