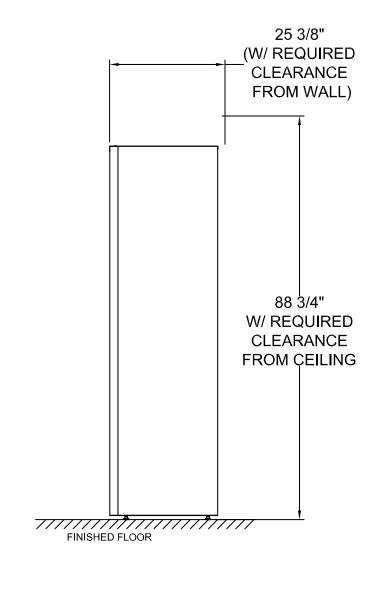

## **Site Preparation Requirements (Provided by Others):**

- 1. Electrical and Internet outlets must be installed with bottom of the faceplates at 83" FFF. If outlets are surface mounted, bottom of faceplates must be at 84.5" FFF.
- **2.** System dimensions shown above should be verified in the field to confirm the system fits within the desired space
- 3. Each locker module has a typical dimension tolerance of +/- 1/8"
- 4. Actual Locker Height is: 82-1/4" 83-3/4" (range due to adjustable leveling feet)
- 5. Actual Locker Depth is: 23-7/8"
- 6. If the system will be recessed and trimmed in, all finished trim must be completed after installation