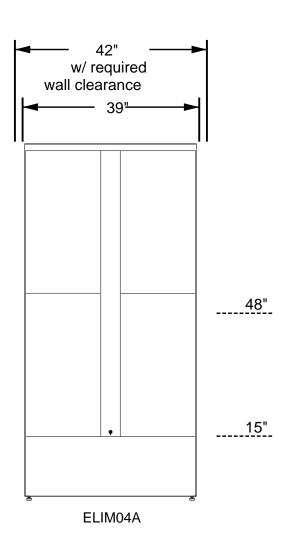

## **Site Preparation Requirements (Provided by Others):**

- 1. Electrical and Internet outlets must be installed with bottom of the faceplates at 83" FFF. If outlets are surface mounted, bottom of faceplates must be at 84.5" FFF.
- **2.** System dimensions shown above should be verified in the field to confirm the system fits within the desired space
- 3. Each locker module has a typical dimension tolerance of +/- 1/8"
- 4. Actual Locker Height is: 82-1/4" 83-3/4" (range due to adjustable leveling feet)
- 5. Actual Locker Depth is: 23-7/8"
- 6. If the system will be recessed and trimmed in, all finished trim must be completed after installation

| modulo, ronor obant |      |  |
|---------------------|------|--|
| Module              | Qty. |  |
| ELIM04A             | 1    |  |
| ELIM08A             | 0    |  |
| ELIM09A             | 0    |  |
| ELIM10A             | 0    |  |
| ELIM13A             | 0    |  |
| ELIM16A             | 0    |  |
| ELIK11A-PC          | 0    |  |
| ELIM04A-DCL         | 0    |  |
| Total:              | 1    |  |

Module/Tower Count

| nt | Loc     | Locker Compartment Information (inches) |        |       |       |  |
|----|---------|-----------------------------------------|--------|-------|-------|--|
|    | Туре    | Qty.                                    | Height | Width | Depth |  |
|    | 1-High  | 0                                       | 4.8    |       |       |  |
|    | 2-High  | 0                                       | 10.2   |       |       |  |
|    | 3-High  | 0                                       | 15.6   |       |       |  |
|    | 4-High  | 0                                       | 21.0   | 13.5  | 22.5  |  |
|    | 5-High  | 0                                       | 26.4   |       |       |  |
|    | 6-High  | 4                                       | 31.8   |       |       |  |
|    | D6-High | 0                                       | 31.8   |       |       |  |
|    | Total:  | 4                                       |        |       |       |  |
|    |         |                                         |        |       |       |  |

## DO NOT SCALE OFF THIS DRAWING

| <b>ELEVATION:</b> Front Vie | ew / Profile   Elevation 1     |                                      |  |  |
|-----------------------------|--------------------------------|--------------------------------------|--|--|
|                             |                                |                                      |  |  |
| PROJECT NAME: Pro           | DRAWN BY: Package<br>Concierge |                                      |  |  |
| <b>CREATED:</b> 08/23/2019  | LOCATION:<br>Manhattan ,KS     | PACKAGE CONCIERGE                    |  |  |
| INSTALL BY: N/A             | REFERENCE NO:                  | packageconcierge.com                 |  |  |
| DRAWING NO.<br>ELIM04ACS    | SHEET 1                        | Manufactured by Florence Corporation |  |  |
| APPROVED<br>SIGNATURE:      |                                | PRINTED NAME/DATE:                   |  |  |