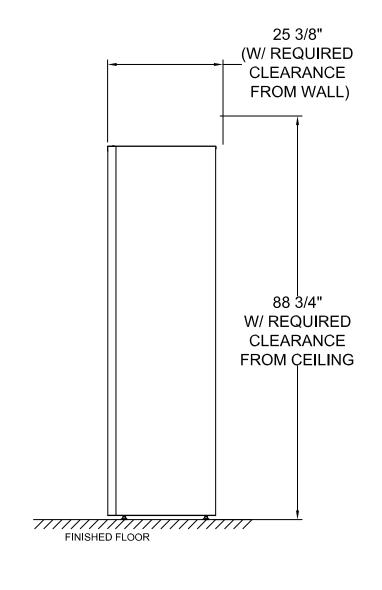

## **Site Preparation Requirements (Provided by Others):**

- 1. Electrical and Internet outlets must be installed with bottom of the faceplates at 83" FFF. If outlets are surface mounted, bottom of faceplates must be at 84.5" FFF.
- **2.** System dimensions shown above should be verified in the field to confirm the system fits within the desired space
- 3. Each locker module has a typical dimension tolerance of +/- 1/8"
- 4. Actual Locker Height is: 82-1/4" 83-3/4" (range due to adjustable leveling feet)
- 5. Actual Locker Depth is: 23-7/8"
- 6. If the system will be recessed and trimmed in, all finished trim must be completed after installation