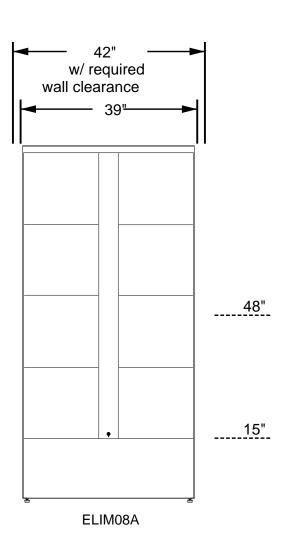

## **Site Preparation Requirements (Provided by Others):**

- 1. Electrical and Internet outlets must be installed with bottom of the faceplates at 83" FFF. If outlets are surface mounted, bottom of faceplates must be at 84.5" FFF.
- **2.** System dimensions shown above should be verified in the field to confirm the system fits within the desired space
- 3. Each locker module has a typical dimension tolerance of +/- 1/8"
- 4. Actual Locker Height is: 82-1/4" 83-3/4" (range due to adjustable leveling feet)
- 5. Actual Locker Depth is: 23-7/8"
- 6. If the system will be recessed and trimmed in, all finished trim must be completed after installation

| nt | Locker Compartment Information (inches) |      |        |       |       |  |
|----|-----------------------------------------|------|--------|-------|-------|--|
|    | Туре                                    | Qty. | Height | Width | Depth |  |
|    | 1-High                                  | 0    | 4.8    |       |       |  |
|    | 2-High                                  | 0    | 10.2   |       |       |  |
|    | 3-High                                  | 8    | 15.6   |       |       |  |
|    | 4-High                                  | 0    | 21.0   | 13.5  | 22.5  |  |
|    | 5-High                                  | 0    | 26.4   |       |       |  |
|    | 6-High                                  | 0    | 31.8   |       |       |  |
|    | D6-High                                 | 0    | 31.8   |       |       |  |
|    | Total:                                  | 8    |        |       |       |  |
|    |                                         |      |        |       |       |  |