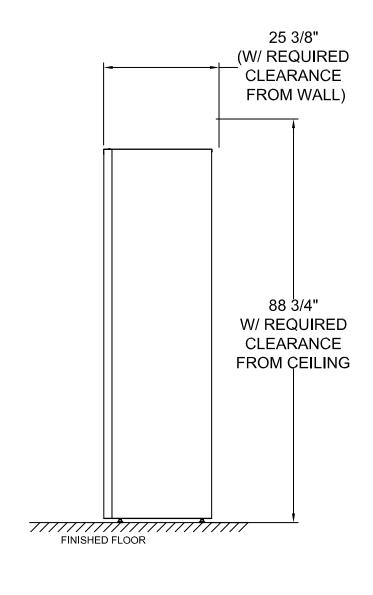

## **Site Preparation Requirements (Provided by Others):**

- 1. Electrical and Internet outlets must be installed with bottom of the faceplates at 83" FFF. If outlets are surface mounted, bottom of faceplates must be at 84.5" FFF.
- **2.** System dimensions shown above should be verified in the field to confirm the system fits within the desired space
- 3. Each locker module has a typical dimension tolerance of +/- 1/8"
- 4. Actual Locker Height is: 82-1/4" 83-3/4" (range due to adjustable leveling feet)
- 5. Actual Locker Depth is: 23-7/8"
- 6. If the system will be recessed and trimmed in, all finished trim must be completed after installation