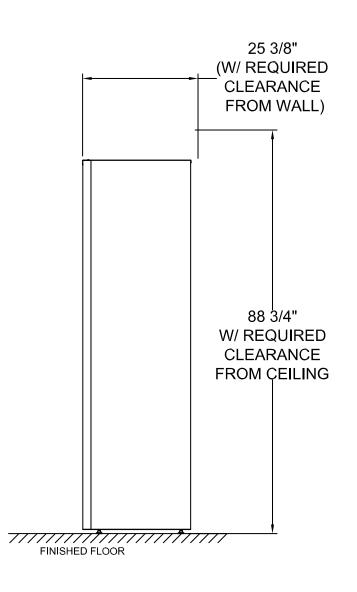

2. System dimensions shown above should be verified in the field to confirm the system fits within the desired space

3. Each locker module has a typical dimension tolerance of +/- 1/8"

4. Actual Locker Height is: 82-1/4" - 83-3/4" (range due to adjustable leveling feet)

5. Actual Locker Depth is: 23-7/8"

6. If the system will be recessed and trimmed in, all finished trim must be completed after installation

|   | Module/Tov                    | ver Count | Locker Compartment Information (inches) |      |        |       |                    | ELEVATION: Front View / Profile   Elevation 1 |                            |                                              |
|---|-------------------------------|-----------|-----------------------------------------|------|--------|-------|--------------------|-----------------------------------------------|----------------------------|----------------------------------------------|
|   | Module                        | Qty.      | Туре                                    | Qty. | Height | Width | Depth              |                                               |                            |                                              |
| S | ELIM04A                       | 0         | 1-High                                  | 6    | 4.8    | 13.5  | 22.5               | ]                                             |                            |                                              |
|   | ELIM08A                       | 0         | 2-High                                  | 5    | 10.2   |       |                    | PROJECT NAME: Product Cutsheet                |                            | DRAWN BY: Package<br>Concierge               |
|   | ELIM09A                       | 0         | 3-High                                  | 1    | 15.6   |       |                    |                                               |                            |                                              |
|   | ELIM10A                       | 0         | 4-High                                  | 0    | 21.0   |       |                    | <b>CREATED:</b> 08/23/2019                    | LOCATION:<br>Manhattan ,KS | PACKAGE<br>CONCIERGE<br>packageconcierge.com |
|   | ELIM13A                       | 1         | 5-High                                  | 1    | 26.4   |       |                    |                                               |                            |                                              |
|   | ELIM16A                       | 0         | 6-High                                  | 0    | 31.8   |       |                    | INSTALL BY: N/A                               | REFERENCE NO:              |                                              |
|   | ELIK11A-PC                    | 0         | D6-High                                 | 0    | 31.8   |       |                    |                                               |                            |                                              |
|   | ELIM04A-DCL                   | 0         | Total:                                  | 13   |        |       |                    | DRAWING NO.                                   | SHEET 1                    |                                              |
|   | Total:                        | 1         |                                         |      | -      |       |                    | ELIM13ACS                                     |                            | Manufactured by Florence Corporation         |
| C | DO NOT SCALE OFF THIS DRAWING |           |                                         |      |        |       |                    | APPROVED<br>SIGNATURE:                        |                            |                                              |
| ٦ |                               |           |                                         |      |        |       | PRINTED NAME/DATE: |                                               |                            |                                              |