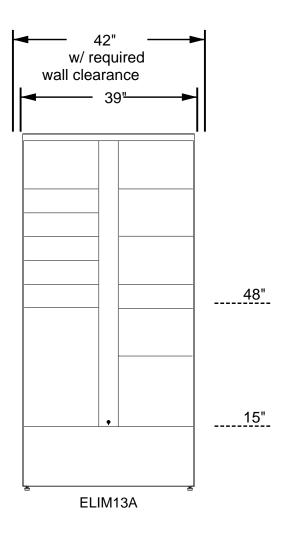

2. System dimensions shown above should be verified in the field to confirm the system fits within the desired space

3. Each locker module has a typical dimension tolerance of +/- 1/8"

4. Actual Locker Height is: 82-1/4" - 83-3/4" (range due to adjustable leveling feet)

5. Actual Locker Depth is: 23-7/8"

6. If the system will be recessed and trimmed in, all finished trim must be completed after installation

|   | Module/Tov                    | ver Count | Locker Compartment Information (inches) |      |        |       |                    | ELEVATION: Front View / Profile   Elevation 1 |                            |                                              |
|---|-------------------------------|-----------|-----------------------------------------|------|--------|-------|--------------------|-----------------------------------------------|----------------------------|----------------------------------------------|
|   | Module                        | Qty.      | Туре                                    | Qty. | Height | Width | Depth              |                                               |                            |                                              |
| S | ELIM04A                       | 0         | 1-High                                  | 6    | 4.8    | 13.5  | 22.5               | ]                                             |                            |                                              |
|   | ELIM08A                       | 0         | 2-High                                  | 5    | 10.2   |       |                    | PROJECT NAME: Product Cutsheet                |                            | DRAWN BY: Package<br>Concierge               |
|   | ELIM09A                       | 0         | 3-High                                  | 1    | 15.6   |       |                    |                                               |                            |                                              |
|   | ELIM10A                       | 0         | 4-High                                  | 0    | 21.0   |       |                    | <b>CREATED:</b> 08/23/2019                    | LOCATION:<br>Manhattan ,KS | PACKAGE<br>CONCIERGE<br>packageconcierge.com |
|   | ELIM13A                       | 1         | 5-High                                  | 1    | 26.4   |       |                    |                                               |                            |                                              |
|   | ELIM16A                       | 0         | 6-High                                  | 0    | 31.8   |       |                    | INSTALL BY: N/A                               | REFERENCE NO:              |                                              |
|   | ELIK11A-PC                    | 0         | D6-High                                 | 0    | 31.8   |       |                    |                                               |                            |                                              |
|   | ELIM04A-DCL                   | 0         | Total:                                  | 13   |        |       |                    | DRAWING NO.                                   | SHEET 1                    |                                              |
|   | Total:                        | 1         |                                         |      | -      |       |                    | ELIM13ACS                                     |                            | Manufactured by Florence Corporation         |
| C | DO NOT SCALE OFF THIS DRAWING |           |                                         |      |        |       |                    | APPROVED<br>SIGNATURE:                        |                            |                                              |
| ٦ |                               |           |                                         |      |        |       | PRINTED NAME/DATE: |                                               |                            |                                              |