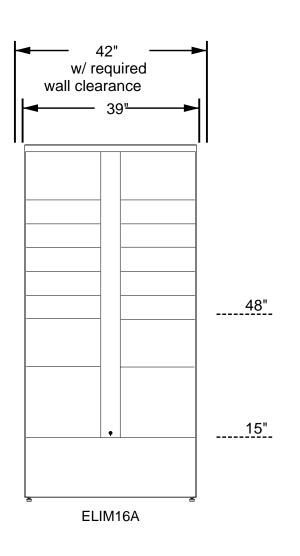

## **Site Preparation Requirements (Provided by Others):**

- 1. Electrical and Internet outlets must be installed with bottom of the faceplates at 83" FFF. If outlets are surface mounted, bottom of faceplates must be at 84.5" FFF.
- **2.** System dimensions shown above should be verified in the field to confirm the system fits within the desired space
- 3. Each locker module has a typical dimension tolerance of +/- 1/8"
- 4. Actual Locker Height is: 82-1/4" 83-3/4" (range due to adjustable leveling feet)
- 5. Actual Locker Depth is: 23-7/8"
- 6. If the system will be recessed and trimmed in, all finished trim must be completed after installation

## DO NOT SCALE OFF THIS DRAWING

|  | ELEVATION: Front View / Profile   Elevation 1 |                            |                   |                                    |  |  |  |  |  |
|--|-----------------------------------------------|----------------------------|-------------------|------------------------------------|--|--|--|--|--|
|  |                                               |                            |                   |                                    |  |  |  |  |  |
|  | PROJECT NAME: Product Cutsheet                |                            |                   | <b>DRAWN BY:</b> Package Concierge |  |  |  |  |  |
|  | <b>CREATED:</b> 08/23/2019                    | LOCATION:<br>Manhattan ,KS | PACKAGE CONCIERGE |                                    |  |  |  |  |  |
|  | INSTALL BY: N/A                               | REFERENCE NO:              | ра                | ckageconcierge.com                 |  |  |  |  |  |
|  | DRAWING NO.<br>ELIM16ACS                      | SHEET 1                    | Manu              | ufactured by Florence Corporation  |  |  |  |  |  |
|  | APPROVED<br>SIGNATURE:                        |                            |                   | NTED NAME/DATE:                    |  |  |  |  |  |