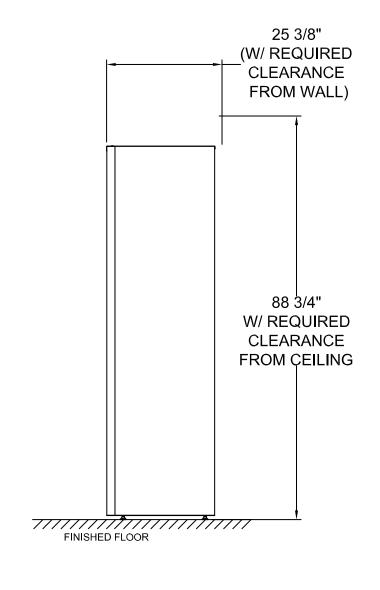

## **Site Preparation Requirements (Provided by Others):**

- 1. Electrical and Internet outlets must be installed with bottom of the faceplates at 83" FFF. If outlets are surface mounted, bottom of faceplates must be at 84.5" FFF.
- **2.** System dimensions shown above should be verified in the field to confirm the system fits within the desired space
- 3. Each locker module has a typical dimension tolerance of +/- 1/8"
- 4. Actual Locker Height is: 82-1/4" 83-3/4" (range due to adjustable leveling feet)
- 5. Actual Locker Depth is: 23-7/8"
- 6. If the system will be recessed and trimmed in, all finished trim must be completed after installation

## DO NOT SCALE OFF THIS DRAWING

|  | ELEVATION: Front View / Profile   Elevation 1 |                            |                   |                                    |  |  |  |  |  |
|--|-----------------------------------------------|----------------------------|-------------------|------------------------------------|--|--|--|--|--|
|  |                                               |                            |                   |                                    |  |  |  |  |  |
|  | PROJECT NAME: Product Cutsheet                |                            |                   | <b>DRAWN BY:</b> Package Concierge |  |  |  |  |  |
|  | <b>CREATED:</b> 08/23/2019                    | LOCATION:<br>Manhattan ,KS | PACKAGE CONCIERGE |                                    |  |  |  |  |  |
|  | INSTALL BY: N/A                               | REFERENCE NO:              | ра                | ckageconcierge.com                 |  |  |  |  |  |
|  | DRAWING NO.<br>ELIM16ACS                      | SHEET 1                    | Manu              | ufactured by Florence Corporation  |  |  |  |  |  |
|  | APPROVED<br>SIGNATURE:                        |                            |                   | NTED NAME/DATE:                    |  |  |  |  |  |