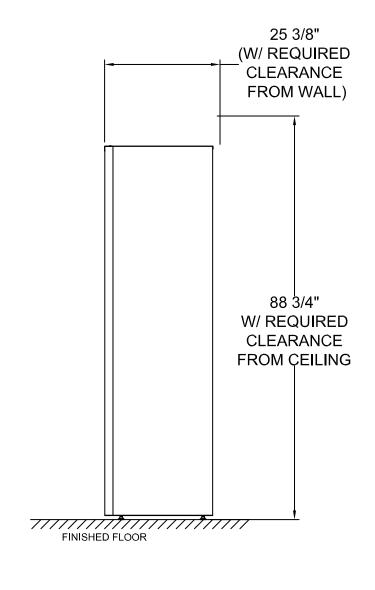

  1. Electrical and Internet junction boxes must be installed with bottom of the junction box at 87" FFF - junction boxes must be surface mounted
- 2. System dimensions shown should be verified in the field to confirm the system fits within the
- 3. Each locker module has a typical dimension tolerance of +/- 1/8"
- 4. Actual Locker Height is: 82-1/4" 83-3/4" (range due to adjustable leveling feet)
- 5. Actual Locker Depth is: 23-7/8"

DO NOT SCALE OFF THIS DRAWING

| ELEVATION: Front View / Profile   Elevation 1 |                            |      |                                   |
|-----------------------------------------------|----------------------------|------|-----------------------------------|
|                                               |                            |      |                                   |
| PROJECT NAME: Product Cutsheet                |                            |      | DRAWN BY: Package<br>Concierge    |
| <b>CREATED:</b> 08/23/2019                    | LOCATION:<br>Manhattan ,KS |      | ■ PACKAGE<br>■ CONCIERGE          |
| INSTALL BY: N/A                               | REFERENCE NO:              | pa   | ckageconcierge.com                |
| DRAWING NO.<br>ELOM04A-DCLCS                  | SHEET 2                    | Manu | ufactured by Florence Corporation |
| APPROVED<br>SIGNATURE:                        |                            | PRIN | NTED NAME/DATE:                   |