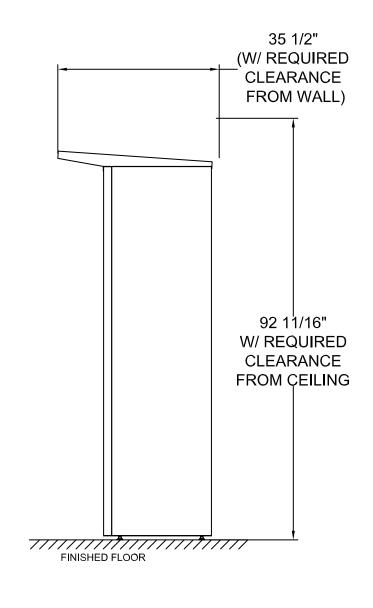

  1. Electrical and Internet junction boxes must be installed with bottom of the junction box at 87" FFF
- junction boxes must be surface mounted
- 2. System dimensions shown should be verified in the field to confirm the system fits within the
- 3. Each locker module has a typical dimension tolerance of +/- 1/8"
- 4. Actual Locker Height is: 85-1/2" 87" (range due to adjustable leveling feet)
- 5. Actual Locker Depth is: 34"

DO NOT SCALE OFF THIS DRAWING

| ELEVATION: Front View / Profile   Elevation 1 |                            |                                   |                                       |
|-----------------------------------------------|----------------------------|-----------------------------------|---------------------------------------|
|                                               |                            |                                   |                                       |
| PROJECT NAME: Product Cutsheet                |                            |                                   | <b>DRAWN BY:</b> Package<br>Concierge |
| <b>CREATED:</b> 08/23/2019                    | LOCATION:<br>Manhattan ,KS |                                   | PACKAGE CONCIERGE                     |
| INSTALL BY: N/A                               | REFERENCE NO:              | packageconcierge.co               |                                       |
| DRAWING NO.<br>ELOM04A-DCL-LTCS               | SHEET 1                    | Manufactured by Florence Corporat |                                       |
| APPROVED<br>SIGNATURE:                        |                            | PRIN                              | ITED NAME/DATE:                       |