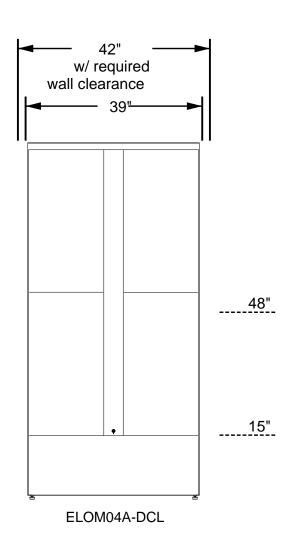

  1. Electrical and Internet junction boxes must be installed with bottom of the junction box at 87" FFF - junction boxes must be surface mounted
- 2. System dimensions shown should be verified in the field to confirm the system fits within the
- 3. Each locker module has a typical dimension tolerance of +/- 1/8"
- 4. Actual Locker Height is: 82-1/4" 83-3/4" (range due to adjustable leveling feet)
- 5. Actual Locker Depth is: 23-7/8"

| Module/Tower Count |      |  |  |  |
|--------------------|------|--|--|--|
| Module             | Qty. |  |  |  |
| ELOM04A            | 0    |  |  |  |
| ELOM08A            | 0    |  |  |  |
| ELOM09A            | 0    |  |  |  |
| ELOM10A            | 0    |  |  |  |
| ELOM13A            | 0    |  |  |  |
| ELOM16A            | 0    |  |  |  |
| ELOK11A-PC         | 0    |  |  |  |
| ELOM04A-<br>DCL    | 1    |  |  |  |
| Total:             | 1    |  |  |  |

| wer Count | Loc     | Locker Compartment Information (inches) |        |       |       |
|-----------|---------|-----------------------------------------|--------|-------|-------|
| Qty.      | Туре    | Qty.                                    | Height | Width | Depth |
| 0         | 1-High  | 0                                       | 4.8    |       |       |
| 0         | 2-High  | 0                                       | 10.2   |       |       |
| 0         | 3-High  | 0                                       | 15.6   |       |       |
| 0         | 4-High  | 0                                       | 21.0   | 13.5  | 22.5  |
| 0         | 5-High  | 0                                       | 26.4   |       |       |
| 0         | 6-High  | 0                                       | 31.8   |       |       |
| 0         | D6-High | 4                                       | 31.8   |       |       |
| 1         | Total:  | 4                                       |        |       |       |
|           |         |                                         |        |       |       |

DO NOT SCALE OFF THIS DRAWING

| ELEVATION: Front View / Profile   Elevation 1 |                            |      |                                   |
|-----------------------------------------------|----------------------------|------|-----------------------------------|
|                                               |                            |      |                                   |
| PROJECT NAME: Product Cutsheet                |                            |      | DRAWN BY: Package<br>Concierge    |
| <b>CREATED:</b> 08/23/2019                    | LOCATION:<br>Manhattan ,KS |      | ■ PACKAGE<br>■ CONCIERGE          |
| INSTALL BY: N/A                               | REFERENCE NO:              | pa   | ckageconcierge.com                |
| DRAWING NO.<br>ELOM04A-DCLCS                  | SHEET 2                    | Manu | ufactured by Florence Corporation |
| APPROVED<br>SIGNATURE:                        |                            | PRIN | NTED NAME/DATE:                   |