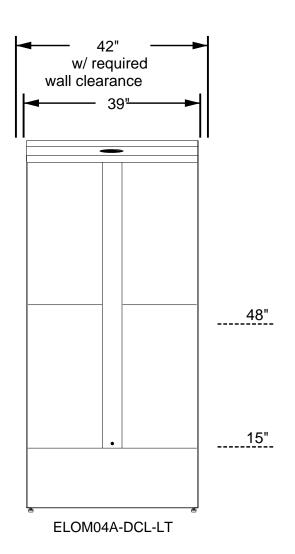

  1. Electrical and Internet junction boxes must be installed with bottom of the junction box at 87" FFF
- junction boxes must be surface mounted
- 2. System dimensions shown should be verified in the field to confirm the system fits within the
- 3. Each locker module has a typical dimension tolerance of +/- 1/8"
- 4. Actual Locker Height is: 85-1/2" 87" (range due to adjustable leveling feet)
- 5. Actual Locker Depth is: 34"

| Module/Tower Count |      |  |  |
|--------------------|------|--|--|
| Module             | Qty. |  |  |
| ELOM04A-LT         | 0    |  |  |
| ELOM08A-LT         | 0    |  |  |
| ELOM09A-LT         | 0    |  |  |
| ELOM10A-LT         | 0    |  |  |
| ELOM13A-LT         | 0    |  |  |
| ELOM16A-LT         | 0    |  |  |
| ELOK11A-PC-<br>LT  | 0    |  |  |
| ELOM04A-<br>DCL-LT | 1    |  |  |
| Total:             | 1    |  |  |

| wer Count | Loc     | Locker Compartment Information (inches) |        |       |       |
|-----------|---------|-----------------------------------------|--------|-------|-------|
| Qty.      | Туре    | Qty.                                    | Height | Width | Depth |
| 0         | 1-High  | 0                                       | 4.8    |       |       |
| 0         | 2-High  | 0                                       | 10.2   |       |       |
| 0         | 3-High  | 0                                       | 15.6   |       |       |
| 0         | 4-High  | 0                                       | 21.0   | 13.5  | 22.5  |
| 0         | 5-High  | 0                                       | 26.4   |       |       |
| 0         | 6-High  | 0                                       | 31.8   |       |       |
| 0         | D6-High | 4                                       | 31.8   |       |       |
|           | Total:  | 4                                       |        |       |       |
| I 1       |         |                                         |        |       |       |

DO NOT SCALE OFF THIS DRAWING

| ELEVATION: Front View / Profile   Elevation 1 |                            |                                   |                                       |
|-----------------------------------------------|----------------------------|-----------------------------------|---------------------------------------|
|                                               |                            |                                   |                                       |
| PROJECT NAME: Product Cutsheet                |                            |                                   | <b>DRAWN BY:</b> Package<br>Concierge |
| <b>CREATED:</b> 08/23/2019                    | LOCATION:<br>Manhattan ,KS |                                   | PACKAGE CONCIERGE                     |
| INSTALL BY: N/A                               | REFERENCE NO:              | packageconcierge.co               |                                       |
| DRAWING NO.<br>ELOM04A-DCL-LTCS               | SHEET 1                    | Manufactured by Florence Corporat |                                       |
| APPROVED<br>SIGNATURE:                        |                            | PRIN                              | ITED NAME/DATE:                       |