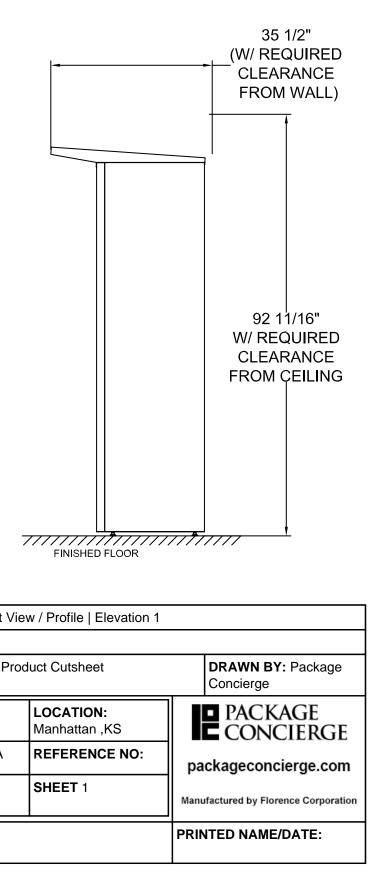

## Site Preparation Requirements (Provided by Others):

1. Electrical and Internet junction boxes must be installed with bottom of the junction box at 87" FFF - junction boxes must be surface mounted

**2.** System dimensions shown should be verified in the field to confirm the system fits within the desired space

3. Each locker module has a typical dimension tolerance of +/- 1/8"

4. Actual Locker Height is: 85-1/2" - 87" (range due to adjustable leveling feet)

5. Actual Locker Depth is: 34"

|   | Module/Tower Count |         | Lock      | ker Compa | ELEVATION: Front \ |       |       |                               |
|---|--------------------|---------|-----------|-----------|--------------------|-------|-------|-------------------------------|
|   | Module             | Qty.    | Туре      | Qty.      | Height             | Width | Depth | 1                             |
|   | ELOM04A-LT         | 0       | 1-High    | 0         | 4.8                |       |       | ]                             |
|   | ELOM08A-LT         | 1       | 2-High    | 0         | 10.2               | 13.5  | 22.5  | PROJECT NAME: P               |
|   | ELOM09A-LT         | 0       | 3-High    | 8         | 15.6               |       |       |                               |
|   | ELOM10A-LT         | 0       | 4-High    | 0         | 21.0               |       |       | CREATED:                      |
| _ | ELOM13A-LT         | 0       | 5-High    | 0         | 26.4               |       |       | 08/23/2019<br>INSTALL BY: N/A |
| - | ELOM16A-LT         | 0       | 6-High    | 0         | 31.8               |       |       |                               |
|   | ELOK11A-PC-        | 0       | D6-High   | 0         | 31.8               |       |       |                               |
|   | LT                 |         | Total:    | 8         |                    |       |       | DRAWING NO.                   |
|   | ELOM04A-<br>DCL-LT | 0       |           |           |                    |       |       | ELOM08A-LTCS                  |
|   | Total:             | 1       |           |           |                    |       |       | APPROVED                      |
|   | DO NOT S           | CALE OF | F THIS DF | RAWIN     | G                  |       |       | SIGNATURE:                    |