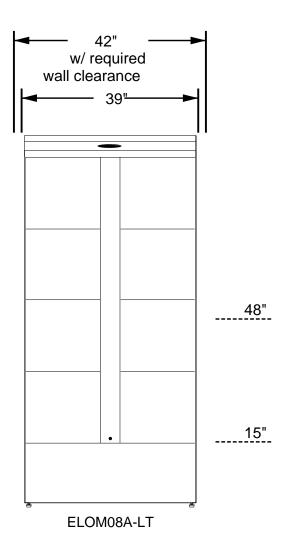

3. Each locker module has a typical dimension tolerance of +/- 1/8"

4. Actual Locker Height is: 85-1/2" - 87" (range due to adjustable leveling feet)

5. Actual Locker Depth is: 34"

|   | Module/Tower Count |         | Lock      | ker Compa | ELEVATION: Front \ |       |       |                               |
|---|--------------------|---------|-----------|-----------|--------------------|-------|-------|-------------------------------|
|   | Module             | Qty.    | Туре      | Qty.      | Height             | Width | Depth | 1                             |
|   | ELOM04A-LT         | 0       | 1-High    | 0         | 4.8                |       |       | ]                             |
|   | ELOM08A-LT         | 1       | 2-High    | 0         | 10.2               | 13.5  | 22.5  | PROJECT NAME: P               |
|   | ELOM09A-LT         | 0       | 3-High    | 8         | 15.6               |       |       |                               |
|   | ELOM10A-LT         | 0       | 4-High    | 0         | 21.0               |       |       | CREATED:                      |
| _ | ELOM13A-LT         | 0       | 5-High    | 0         | 26.4               |       |       | 08/23/2019<br>INSTALL BY: N/A |
| - | ELOM16A-LT         | 0       | 6-High    | 0         | 31.8               |       |       |                               |
|   | ELOK11A-PC-        | 0       | D6-High   | 0         | 31.8               |       |       |                               |
|   | LT                 |         | Total:    | 8         |                    |       |       | DRAWING NO.                   |
|   | ELOM04A-<br>DCL-LT | 0       |           |           |                    |       |       | ELOM08A-LTCS                  |
|   | Total:             | 1       |           |           |                    |       |       | APPROVED                      |
|   | DO NOT S           | CALE OF | F THIS DF | RAWIN     | G                  |       |       | SIGNATURE:                    |