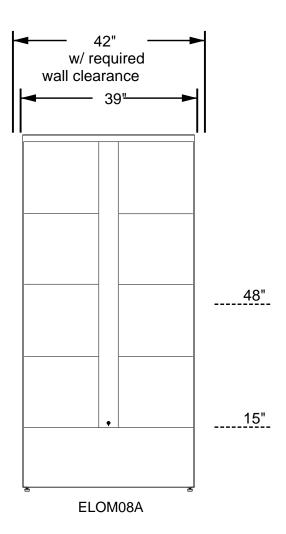

5. Actual Locker Depth is: 23-7/8"

|   | Module/Tov                    | wer Count | Locker Compartment Information (inches) |      |        |       |                        | ELEVATION: Front View / Profile   Elevation 1 |                                |                                      |  |
|---|-------------------------------|-----------|-----------------------------------------|------|--------|-------|------------------------|-----------------------------------------------|--------------------------------|--------------------------------------|--|
|   | Module                        | Qty.      | Туре                                    | Qty. | Height | Width | Depth                  | 1                                             | ·                              |                                      |  |
| F | ELOM04A                       | 0         | 1-High                                  | 0    | 4.8    | 13.5  |                        | 1                                             |                                |                                      |  |
|   | ELOM08A                       | 1         | 2-High                                  | 0    | 10.2   |       | 22.5                   | PROJECT NAME: Pro                             | DRAWN BY: Package<br>Concierge |                                      |  |
|   | ELOM09A                       | 0         | 3-High                                  | 8    | 15.6   |       |                        |                                               |                                |                                      |  |
|   | ELOM10A                       | 0         | 4-High                                  | 0    | 21.0   |       |                        | <b>CREATED:</b><br>08/23/2019                 | LOCATION:<br>Manhattan ,KS     | PACKAGE<br>CONCIERGE                 |  |
|   | ELOM13A                       | 0         | 5-High                                  | 0    | 26.4   |       |                        |                                               |                                |                                      |  |
|   | ELOM16A                       | 0         | 6-High                                  | 0    | 31.8   |       |                        | INSTALL BY: N/A                               | REFERENCE NO:                  |                                      |  |
|   | ELOK11A-PC                    | 0         | D6-High                                 | 0    | 31.8   |       |                        |                                               |                                | packageconcierge.com                 |  |
|   | ELOM04A-<br>DCL               | 0         | Total:                                  | 8    |        |       | -                      | DRAWING NO.                                   | SHEET 2                        |                                      |  |
|   |                               |           |                                         |      |        |       |                        | ELOM08ACS                                     |                                | Manufactured by Florence Corporation |  |
|   | Total:                        | 1         |                                         |      |        |       |                        | _                                             |                                |                                      |  |
| [ | DO NOT SCALE OFF THIS DRAWING |           |                                         |      |        |       | APPROVED<br>SIGNATURE: |                                               | PRINTED NAME/DATE:             |                                      |  |