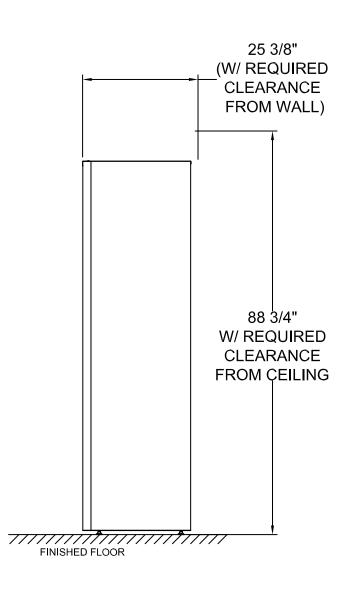

2. System dimensions shown should be verified in the field to confirm the system fits within the desired space

3. Each locker module has a typical dimension tolerance of +/- 1/8"

4. Actual Locker Height is: 82-1/4" - 83-3/4" (range due to adjustable leveling feet)

5. Actual Locker Depth is: 23-7/8"

|   | Module/Tov                    | wer Count | Locker Compartment Information (inches) |      |        |       |                        | ELEVATION: Front View / Profile   Elevation 1 |                                |                                      |  |
|---|-------------------------------|-----------|-----------------------------------------|------|--------|-------|------------------------|-----------------------------------------------|--------------------------------|--------------------------------------|--|
|   | Module                        | Qty.      | Туре                                    | Qty. | Height | Width | Depth                  | 1                                             | ·                              |                                      |  |
| F | ELOM04A                       | 0         | 1-High                                  | 0    | 4.8    | 13.5  |                        | 1                                             |                                |                                      |  |
|   | ELOM08A                       | 1         | 2-High                                  | 0    | 10.2   |       | 22.5                   | PROJECT NAME: Pro                             | DRAWN BY: Package<br>Concierge |                                      |  |
|   | ELOM09A                       | 0         | 3-High                                  | 8    | 15.6   |       |                        |                                               |                                |                                      |  |
|   | ELOM10A                       | 0         | 4-High                                  | 0    | 21.0   |       |                        | <b>CREATED:</b><br>08/23/2019                 | LOCATION:<br>Manhattan ,KS     | PACKAGE<br>CONCIERGE                 |  |
|   | ELOM13A                       | 0         | 5-High                                  | 0    | 26.4   |       |                        |                                               |                                |                                      |  |
|   | ELOM16A                       | 0         | 6-High                                  | 0    | 31.8   |       |                        | INSTALL BY: N/A                               | REFERENCE NO:                  |                                      |  |
|   | ELOK11A-PC                    | 0         | D6-High                                 | 0    | 31.8   |       |                        |                                               |                                | packageconcierge.com                 |  |
|   | ELOM04A-<br>DCL               | 0         | Total:                                  | 8    |        |       | -                      | DRAWING NO.                                   | SHEET 2                        |                                      |  |
|   |                               |           |                                         |      |        |       |                        | ELOM08ACS                                     |                                | Manufactured by Florence Corporation |  |
|   | Total:                        | 1         |                                         |      |        |       |                        | _                                             |                                |                                      |  |
| [ | DO NOT SCALE OFF THIS DRAWING |           |                                         |      |        |       | APPROVED<br>SIGNATURE: |                                               | PRINTED NAME/DATE:             |                                      |  |