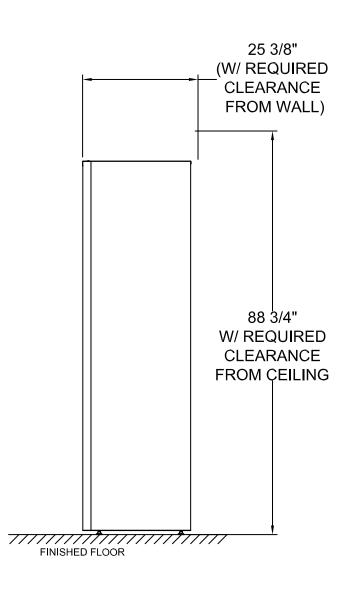

2. System dimensions shown should be verified in the field to confirm the system fits within the desired space

3. Each locker module has a typical dimension tolerance of +/- 1/8"

4. Actual Locker Height is: 82-1/4" - 83-3/4" (range due to adjustable leveling feet)

5. Actual Locker Depth is: 23-7/8"

|                                                                                             | Module/To                     | wer Count | Locker Compartment Information (inches) |        |        |       |                        | ELEVATION: Front View / Profile   Elevation 1 |                                |                                      |  |
|---------------------------------------------------------------------------------------------|-------------------------------|-----------|-----------------------------------------|--------|--------|-------|------------------------|-----------------------------------------------|--------------------------------|--------------------------------------|--|
|                                                                                             | Module                        | Qty.      | Туре                                    | Qty.   | Height | Width | Depth                  |                                               | ·                              |                                      |  |
| =<br>=<br>=<br>=<br>=<br>=<br>=<br>=<br>=<br>=<br>=<br>=<br>=<br>=<br>=<br>=<br>=<br>=<br>= | ELOM04A                       | 0         | 1-High                                  | 0      | 4.8    |       |                        | 1                                             |                                |                                      |  |
|                                                                                             | ELOM08A                       | 0         | 2-High                                  | 8      | 10.2   | 13.5  | 22.5                   | PROJECT NAME: Pro                             | DRAWN BY: Package<br>Concierge |                                      |  |
|                                                                                             | ELOM09A                       | 0         | 3-High                                  | 1      | 15.6   |       |                        |                                               |                                |                                      |  |
|                                                                                             | ELOM10A                       | 1         | 4-High                                  | 0      | 21.0   |       |                        | CREATED:                                      | LOCATION:                      | PACKAGE<br>CONCIERGE                 |  |
|                                                                                             | ELOM13A                       | 0         | 5-High                                  | 1      | 26.4   |       |                        | 08/23/2019                                    | Manhattan ,KS                  |                                      |  |
|                                                                                             | ELOM16A                       | 0         | 6-High                                  | 0      | 31.8   |       |                        | INSTALL BY: N/A                               | REFERENCE NO:                  |                                      |  |
|                                                                                             | ELOK11A-PC                    | 0         | D6-High                                 | 0      | 31.8   |       |                        |                                               |                                | packageconcierge.com                 |  |
|                                                                                             | ELOM04A-                      | 0         | 0                                       | Total: | 10     |       |                        |                                               | DRAWING NO.                    | SHEET 2                              |  |
|                                                                                             | DCL                           |           |                                         |        |        |       |                        | ELOM10ACS                                     | -                              | Manufactured by Florence Corporation |  |
|                                                                                             | Total:                        | 1         |                                         |        |        |       |                        |                                               |                                | <u> </u>                             |  |
| I                                                                                           | DO NOT SCALE OFF THIS DRAWING |           |                                         |        |        |       | APPROVED<br>SIGNATURE: | PRINTED NAME/DATE:                            |                                |                                      |  |