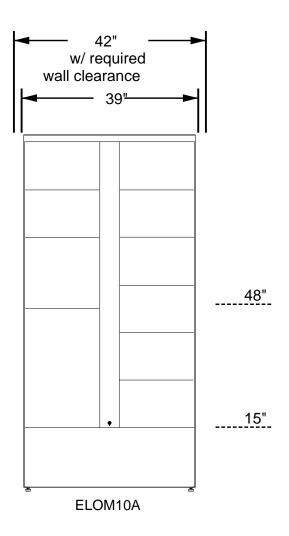

2. System dimensions shown should be verified in the field to confirm the system fits within the desired space

3. Each locker module has a typical dimension tolerance of +/- 1/8"

4. Actual Locker Height is: 82-1/4" - 83-3/4" (range due to adjustable leveling feet)

5. Actual Locker Depth is: 23-7/8"

|                                                                                             | Module/To                     | wer Count | Locker Compartment Information (inches) |        |        |       |                        | ELEVATION: Front View / Profile   Elevation 1 |                                |                                      |  |
|---------------------------------------------------------------------------------------------|-------------------------------|-----------|-----------------------------------------|--------|--------|-------|------------------------|-----------------------------------------------|--------------------------------|--------------------------------------|--|
|                                                                                             | Module                        | Qty.      | Туре                                    | Qty.   | Height | Width | Depth                  |                                               | ·                              |                                      |  |
| =<br>=<br>=<br>=<br>=<br>=<br>=<br>=<br>=<br>=<br>=<br>=<br>=<br>=<br>=<br>=<br>=<br>=<br>= | ELOM04A                       | 0         | 1-High                                  | 0      | 4.8    |       |                        | 1                                             |                                |                                      |  |
|                                                                                             | ELOM08A                       | 0         | 2-High                                  | 8      | 10.2   | 13.5  | 22.5                   | PROJECT NAME: Pro                             | DRAWN BY: Package<br>Concierge |                                      |  |
|                                                                                             | ELOM09A                       | 0         | 3-High                                  | 1      | 15.6   |       |                        |                                               |                                |                                      |  |
|                                                                                             | ELOM10A                       | 1         | 4-High                                  | 0      | 21.0   |       |                        | CREATED:                                      | LOCATION:                      | PACKAGE<br>CONCIERGE                 |  |
|                                                                                             | ELOM13A                       | 0         | 5-High                                  | 1      | 26.4   |       |                        | 08/23/2019                                    | Manhattan ,KS                  |                                      |  |
|                                                                                             | ELOM16A                       | 0         | 6-High                                  | 0      | 31.8   |       |                        | INSTALL BY: N/A                               | REFERENCE NO:                  |                                      |  |
|                                                                                             | ELOK11A-PC                    | 0         | D6-High                                 | 0      | 31.8   |       |                        |                                               |                                | packageconcierge.com                 |  |
|                                                                                             | ELOM04A-                      | 0         | 0                                       | Total: | 10     |       |                        |                                               | DRAWING NO.                    | SHEET 2                              |  |
|                                                                                             | DCL                           |           |                                         |        |        |       |                        | ELOM10ACS                                     | -                              | Manufactured by Florence Corporation |  |
|                                                                                             | Total:                        | 1         |                                         |        |        |       |                        |                                               |                                | <u> </u>                             |  |
| I                                                                                           | DO NOT SCALE OFF THIS DRAWING |           |                                         |        |        |       | APPROVED<br>SIGNATURE: | PRINTED NAME/DATE:                            |                                |                                      |  |