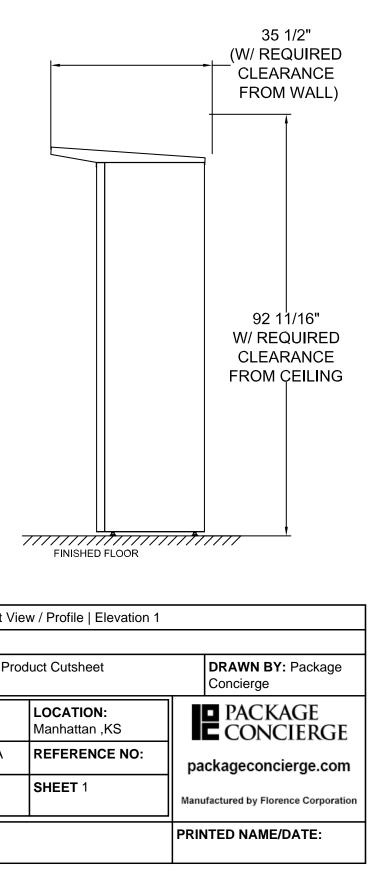

## Site Preparation Requirements (Provided by Others):

1. Electrical and Internet junction boxes must be installed with bottom of the junction box at 87" FFF - junction boxes must be surface mounted

**2.** System dimensions shown should be verified in the field to confirm the system fits within the desired space

3. Each locker module has a typical dimension tolerance of +/- 1/8"

4. Actual Locker Height is: 85-1/2" - 87" (range due to adjustable leveling feet)

5. Actual Locker Depth is: 34"

| Module/Tower Count |      | Loci    | ker Compa | ELEVATION: Front |       |       |                |
|--------------------|------|---------|-----------|------------------|-------|-------|----------------|
| Module             | Qty. | Туре    | Qty.      | Height           | Width | Depth | 1              |
| LOM04A-LT          | 0    | 1-High  | 0         | 4.8              |       |       | ┨              |
| LOM08A-LT          | 0    | 2-High  | 8         | 10.2             |       |       | PROJECT NAME:  |
| LOM09A-LT          | 0    | 3-High  | 1         | 15.6             |       |       |                |
| LOM10A-LT          | 1    | 4-High  | 0         | 21.0             | 13.5  | 22.5  | CREATED:       |
| LOM13A-LT          | 0    | 5-High  | 1         | 26.4             |       |       | 08/23/2019     |
| ELOM16A-LT         | 0    | 6-High  | 0         | 31.8             |       |       | INSTALL BY: N/ |
| _OK11A-PC-         | 0    | D6-High | 0         | 31.8             |       |       |                |
| LT                 |      | Total:  | 10        |                  |       |       | DRAWING NO.    |
| ELOM04A-<br>DCL-LT | 0    |         |           |                  |       |       | ELOM10A-LTCS   |
| Total:             | 1    |         |           |                  |       |       | APPROVED       |