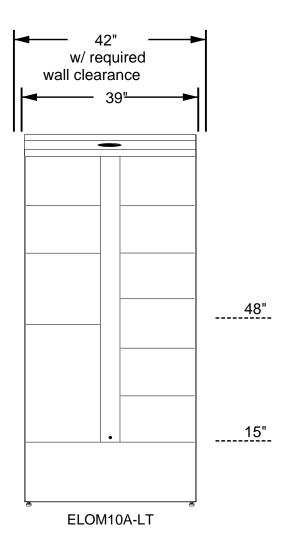

## Site Preparation Requirements (Provided by Others):

1. Electrical and Internet junction boxes must be installed with bottom of the junction box at 87" FFF - junction boxes must be surface mounted

**2.** System dimensions shown should be verified in the field to confirm the system fits within the desired space

3. Each locker module has a typical dimension tolerance of +/- 1/8"

4. Actual Locker Height is: 85-1/2" - 87" (range due to adjustable leveling feet)

5. Actual Locker Depth is: 34"

| Module/Tower Count |      | Loci    | ker Compa | ELEVATION: Front |       |       |                |
|--------------------|------|---------|-----------|------------------|-------|-------|----------------|
| Module             | Qty. | Туре    | Qty.      | Height           | Width | Depth | 1              |
| LOM04A-LT          | 0    | 1-High  | 0         | 4.8              |       |       | ┨              |
| LOM08A-LT          | 0    | 2-High  | 8         | 10.2             |       |       | PROJECT NAME:  |
| LOM09A-LT          | 0    | 3-High  | 1         | 15.6             |       |       |                |
| LOM10A-LT          | 1    | 4-High  | 0         | 21.0             | 13.5  | 22.5  | CREATED:       |
| LOM13A-LT          | 0    | 5-High  | 1         | 26.4             |       |       | 08/23/2019     |
| ELOM16A-LT         | 0    | 6-High  | 0         | 31.8             |       |       | INSTALL BY: N/ |
| _OK11A-PC-         | 0    | D6-High | 0         | 31.8             |       |       |                |
| LT                 |      | Total:  | 10        |                  |       |       | DRAWING NO.    |
| ELOM04A-<br>DCL-LT | 0    |         |           |                  |       |       | ELOM10A-LTCS   |
| Total:             | 1    |         |           |                  |       |       | APPROVED       |