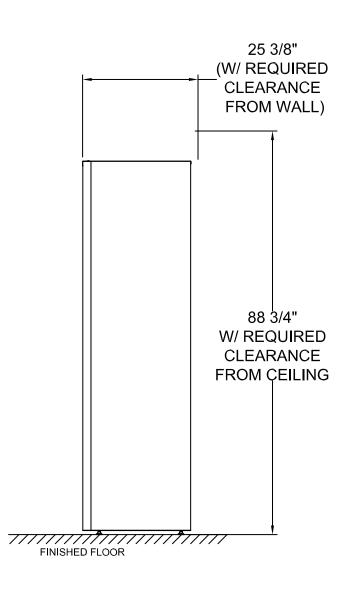

2. System dimensions shown should be verified in the field to confirm the system fits within the desired space

3. Each locker module has a typical dimension tolerance of +/- 1/8"

4. Actual Locker Height is: 82-1/4" - 83-3/4" (range due to adjustable leveling feet)

5. Actual Locker Depth is: 23-7/8"

|      | Module/Tov                    | wer Count | Locker Compartment Information (inches) |      |        |       |                        | ELEVATION: Front View / Profile   Elevation 1 |                                |                                                |  |
|------|-------------------------------|-----------|-----------------------------------------|------|--------|-------|------------------------|-----------------------------------------------|--------------------------------|------------------------------------------------|--|
|      | Module                        | Qty.      | Туре                                    | Qty. | Height | Width | Depth                  | 1                                             | ľ                              |                                                |  |
| FF - | ELOM04A                       | 0         | 1-High                                  | 6    | 4.8    | 13.5  |                        | 1                                             |                                | I                                              |  |
|      | ELOM08A                       | 0         | 2-High                                  | 5    | 10.2   |       | 22.5                   | PROJECT NAME: Pro                             | DRAWN BY: Package<br>Concierge |                                                |  |
|      | ELOM09A                       | 0         | 3-High                                  | 1    | 15.6   |       |                        |                                               |                                |                                                |  |
|      | ELOM10A                       | 0         | 4-High                                  | 0    | 21.0   |       |                        | <b>CREATED:</b> 08/23/2019                    | LOCATION:<br>Manhattan ,KS     | <ul> <li>PACKAGE</li> <li>CONCIERGE</li> </ul> |  |
|      | ELOM13A                       | 1         | 5-High                                  | 1    | 26.4   |       |                        |                                               |                                |                                                |  |
|      | ELOM16A                       | 0         | 6-High                                  | 0    | 31.8   |       |                        | INSTALL BY: N/A                               | REFERENCE NO:                  |                                                |  |
|      | ELOK11A-PC                    | 0         | D6-High                                 | 0    | 31.8   |       |                        |                                               |                                | packageconcierge.com                           |  |
|      | ELOM04A-                      | 0         | Total:                                  | 13   |        |       |                        | DRAWING NO.                                   | SHEET 2                        | 1                                              |  |
|      | DCL                           |           |                                         |      |        |       |                        | ELOM13ACS                                     |                                | Manufactured by Florence Corporation           |  |
|      | Total:                        | 1         |                                         |      |        |       |                        |                                               |                                |                                                |  |
| I    | DO NOT SCALE OFF THIS DRAWING |           |                                         |      |        |       | APPROVED<br>SIGNATURE: | PRINTED NAME/DATE:                            |                                |                                                |  |