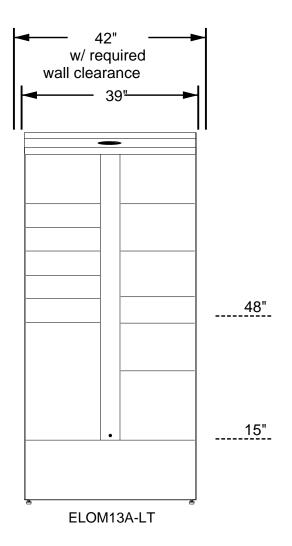

## Site Preparation Requirements (Provided by Others):

1. Electrical and Internet junction boxes must be installed with bottom of the junction box at 87" FFF - junction boxes must be surface mounted

2. System dimensions shown should be verified in the field to confirm the system fits within the desired space

3. Each locker module has a typical dimension tolerance of +/- 1/8"

4. Actual Locker Height is: 85-1/2" - 87" (range due to adjustable leveling feet)

5. Actual Locker Depth is: 34"

| Qty. | Туре                                    |                                                                                                                                                     | Locker Compartment Information (inches)                                                                                                                                                                     |                                                                                                                                                                                                                                                                                                   |                                                                                                                                                                                                |                                                                                                                                                                                                                                                                                                                                                                                                                                                                                                                                                                                                                                                                                                                                                                                                                                                                                                                                                                                                                                                                                                                                                                                                                |  |  |  |
|------|-----------------------------------------|-----------------------------------------------------------------------------------------------------------------------------------------------------|-------------------------------------------------------------------------------------------------------------------------------------------------------------------------------------------------------------|---------------------------------------------------------------------------------------------------------------------------------------------------------------------------------------------------------------------------------------------------------------------------------------------------|------------------------------------------------------------------------------------------------------------------------------------------------------------------------------------------------|----------------------------------------------------------------------------------------------------------------------------------------------------------------------------------------------------------------------------------------------------------------------------------------------------------------------------------------------------------------------------------------------------------------------------------------------------------------------------------------------------------------------------------------------------------------------------------------------------------------------------------------------------------------------------------------------------------------------------------------------------------------------------------------------------------------------------------------------------------------------------------------------------------------------------------------------------------------------------------------------------------------------------------------------------------------------------------------------------------------------------------------------------------------------------------------------------------------|--|--|--|
|      | .,,,,,,,,,,,,,,,,,,,,,,,,,,,,,,,,,,,,,, | Qty.                                                                                                                                                | Height                                                                                                                                                                                                      | Width                                                                                                                                                                                                                                                                                             | Depth                                                                                                                                                                                          | 1                                                                                                                                                                                                                                                                                                                                                                                                                                                                                                                                                                                                                                                                                                                                                                                                                                                                                                                                                                                                                                                                                                                                                                                                              |  |  |  |
| 0    | 1-High                                  | 6                                                                                                                                                   | 4.8                                                                                                                                                                                                         |                                                                                                                                                                                                                                                                                                   |                                                                                                                                                                                                | 1                                                                                                                                                                                                                                                                                                                                                                                                                                                                                                                                                                                                                                                                                                                                                                                                                                                                                                                                                                                                                                                                                                                                                                                                              |  |  |  |
| 0    | 2-High                                  | 5                                                                                                                                                   | 10.2                                                                                                                                                                                                        |                                                                                                                                                                                                                                                                                                   |                                                                                                                                                                                                | PROJECT NAME:                                                                                                                                                                                                                                                                                                                                                                                                                                                                                                                                                                                                                                                                                                                                                                                                                                                                                                                                                                                                                                                                                                                                                                                                  |  |  |  |
| 0    | 3-High                                  | 1                                                                                                                                                   | 15.6                                                                                                                                                                                                        |                                                                                                                                                                                                                                                                                                   |                                                                                                                                                                                                |                                                                                                                                                                                                                                                                                                                                                                                                                                                                                                                                                                                                                                                                                                                                                                                                                                                                                                                                                                                                                                                                                                                                                                                                                |  |  |  |
| 0    | 4-High                                  | 0                                                                                                                                                   | 21.0                                                                                                                                                                                                        | 13.5                                                                                                                                                                                                                                                                                              | 22.5                                                                                                                                                                                           | CREATED:                                                                                                                                                                                                                                                                                                                                                                                                                                                                                                                                                                                                                                                                                                                                                                                                                                                                                                                                                                                                                                                                                                                                                                                                       |  |  |  |
| 1    | 5-High                                  | 1                                                                                                                                                   | 26.4                                                                                                                                                                                                        |                                                                                                                                                                                                                                                                                                   |                                                                                                                                                                                                | 08/23/2019                                                                                                                                                                                                                                                                                                                                                                                                                                                                                                                                                                                                                                                                                                                                                                                                                                                                                                                                                                                                                                                                                                                                                                                                     |  |  |  |
| 0    | 6-High                                  | 0                                                                                                                                                   | 31.8                                                                                                                                                                                                        | 1                                                                                                                                                                                                                                                                                                 |                                                                                                                                                                                                | INSTALL BY: N/A                                                                                                                                                                                                                                                                                                                                                                                                                                                                                                                                                                                                                                                                                                                                                                                                                                                                                                                                                                                                                                                                                                                                                                                                |  |  |  |
| 0    | D6-High                                 | 0                                                                                                                                                   | 31.8                                                                                                                                                                                                        |                                                                                                                                                                                                                                                                                                   |                                                                                                                                                                                                |                                                                                                                                                                                                                                                                                                                                                                                                                                                                                                                                                                                                                                                                                                                                                                                                                                                                                                                                                                                                                                                                                                                                                                                                                |  |  |  |
|      | Total:                                  | 13                                                                                                                                                  |                                                                                                                                                                                                             |                                                                                                                                                                                                                                                                                                   | •                                                                                                                                                                                              | DRAWING NO.                                                                                                                                                                                                                                                                                                                                                                                                                                                                                                                                                                                                                                                                                                                                                                                                                                                                                                                                                                                                                                                                                                                                                                                                    |  |  |  |
| 0    |                                         |                                                                                                                                                     |                                                                                                                                                                                                             |                                                                                                                                                                                                                                                                                                   |                                                                                                                                                                                                | ELOM13A-LTCS                                                                                                                                                                                                                                                                                                                                                                                                                                                                                                                                                                                                                                                                                                                                                                                                                                                                                                                                                                                                                                                                                                                                                                                                   |  |  |  |
| 1    |                                         |                                                                                                                                                     |                                                                                                                                                                                                             |                                                                                                                                                                                                                                                                                                   |                                                                                                                                                                                                | APPROVED                                                                                                                                                                                                                                                                                                                                                                                                                                                                                                                                                                                                                                                                                                                                                                                                                                                                                                                                                                                                                                                                                                                                                                                                       |  |  |  |
|      | 0<br>0<br>1<br>0<br>0<br>0              | 0         3-High           0         4-High           1         5-High           0         6-High           0         D6-High           0         1 | 0         3-High         1           0         4-High         0           1         5-High         1           0         6-High         0           0         D6-High         0           Total:         13 | 0         3-High         1         15.6           0         4-High         0         21.0           1         5-High         1         26.4           0         6-High         0         31.8           0         D6-High         0         31.8           0         Total:         13         13 | 0     3-High     1     15.6       0     4-High     0     21.0       1     5-High     1     26.4       0     6-High     0     31.8       0     D6-High     0     31.8       0     Total:     13 | 0         3-High         1         15.6           0         4-High         0         21.0         13.5         22.5           1         5-High         1         26.4         14.1         14.1         14.1         14.1         14.1         14.1         14.1         14.1         14.1         14.1         14.1         14.1         14.1         14.1         14.1         14.1         14.1         14.1         14.1         14.1         14.1         14.1         14.1         14.1         14.1         14.1         14.1         14.1         14.1         14.1         14.1         14.1         14.1         14.1         14.1         14.1         14.1         14.1         14.1         14.1         14.1         14.1         14.1         14.1         14.1         14.1         14.1         14.1         14.1         14.1         14.1         14.1         14.1         14.1         14.1         14.1         14.1         14.1         14.1         14.1         14.1         14.1         14.1         14.1         14.1         14.1         14.1         14.1         14.1         14.1         14.1         14.1         14.1         14.1         14.1         14.1         14.1 |  |  |  |