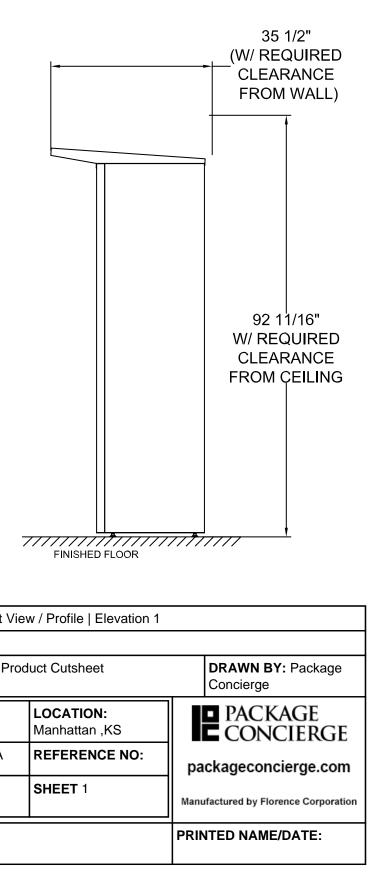

## Site Preparation Requirements (Provided by Others):

1. Electrical and Internet junction boxes must be installed with bottom of the junction box at 87" FFF - junction boxes must be surface mounted

2. System dimensions shown should be verified in the field to confirm the system fits within the desired space

3. Each locker module has a typical dimension tolerance of +/- 1/8"

4. Actual Locker Height is: 85-1/2" - 87" (range due to adjustable leveling feet)

5. Actual Locker Depth is: 34"

| Qty. | Туре                                    |                                                                                                                                                     | Locker Compartment Information (inches)                                                                                                                                                                     |                                                                                                                                                                                                                                                                                                   |                                                                                                                                                                                                |                                                                                                                                                                                                                                                                                                                                                                                                                                                                                                                                                                                                                                                                                                                                                                                                                                                                                                                                                                                                                                                                                                                                                                                                                |  |  |  |
|------|-----------------------------------------|-----------------------------------------------------------------------------------------------------------------------------------------------------|-------------------------------------------------------------------------------------------------------------------------------------------------------------------------------------------------------------|---------------------------------------------------------------------------------------------------------------------------------------------------------------------------------------------------------------------------------------------------------------------------------------------------|------------------------------------------------------------------------------------------------------------------------------------------------------------------------------------------------|----------------------------------------------------------------------------------------------------------------------------------------------------------------------------------------------------------------------------------------------------------------------------------------------------------------------------------------------------------------------------------------------------------------------------------------------------------------------------------------------------------------------------------------------------------------------------------------------------------------------------------------------------------------------------------------------------------------------------------------------------------------------------------------------------------------------------------------------------------------------------------------------------------------------------------------------------------------------------------------------------------------------------------------------------------------------------------------------------------------------------------------------------------------------------------------------------------------|--|--|--|
|      | .,,,,,,,,,,,,,,,,,,,,,,,,,,,,,,,,,,,,,, | Qty.                                                                                                                                                | Height                                                                                                                                                                                                      | Width                                                                                                                                                                                                                                                                                             | Depth                                                                                                                                                                                          | 1                                                                                                                                                                                                                                                                                                                                                                                                                                                                                                                                                                                                                                                                                                                                                                                                                                                                                                                                                                                                                                                                                                                                                                                                              |  |  |  |
| 0    | 1-High                                  | 6                                                                                                                                                   | 4.8                                                                                                                                                                                                         |                                                                                                                                                                                                                                                                                                   |                                                                                                                                                                                                | 1                                                                                                                                                                                                                                                                                                                                                                                                                                                                                                                                                                                                                                                                                                                                                                                                                                                                                                                                                                                                                                                                                                                                                                                                              |  |  |  |
| 0    | 2-High                                  | 5                                                                                                                                                   | 10.2                                                                                                                                                                                                        |                                                                                                                                                                                                                                                                                                   |                                                                                                                                                                                                | PROJECT NAME:                                                                                                                                                                                                                                                                                                                                                                                                                                                                                                                                                                                                                                                                                                                                                                                                                                                                                                                                                                                                                                                                                                                                                                                                  |  |  |  |
| 0    | 3-High                                  | 1                                                                                                                                                   | 15.6                                                                                                                                                                                                        |                                                                                                                                                                                                                                                                                                   |                                                                                                                                                                                                |                                                                                                                                                                                                                                                                                                                                                                                                                                                                                                                                                                                                                                                                                                                                                                                                                                                                                                                                                                                                                                                                                                                                                                                                                |  |  |  |
| 0    | 4-High                                  | 0                                                                                                                                                   | 21.0                                                                                                                                                                                                        | 13.5                                                                                                                                                                                                                                                                                              | 22.5                                                                                                                                                                                           | CREATED:                                                                                                                                                                                                                                                                                                                                                                                                                                                                                                                                                                                                                                                                                                                                                                                                                                                                                                                                                                                                                                                                                                                                                                                                       |  |  |  |
| 1    | 5-High                                  | 1                                                                                                                                                   | 26.4                                                                                                                                                                                                        |                                                                                                                                                                                                                                                                                                   |                                                                                                                                                                                                | 08/23/2019                                                                                                                                                                                                                                                                                                                                                                                                                                                                                                                                                                                                                                                                                                                                                                                                                                                                                                                                                                                                                                                                                                                                                                                                     |  |  |  |
| 0    | 6-High                                  | 0                                                                                                                                                   | 31.8                                                                                                                                                                                                        | 1                                                                                                                                                                                                                                                                                                 |                                                                                                                                                                                                | INSTALL BY: N/A                                                                                                                                                                                                                                                                                                                                                                                                                                                                                                                                                                                                                                                                                                                                                                                                                                                                                                                                                                                                                                                                                                                                                                                                |  |  |  |
| 0    | D6-High                                 | 0                                                                                                                                                   | 31.8                                                                                                                                                                                                        |                                                                                                                                                                                                                                                                                                   |                                                                                                                                                                                                |                                                                                                                                                                                                                                                                                                                                                                                                                                                                                                                                                                                                                                                                                                                                                                                                                                                                                                                                                                                                                                                                                                                                                                                                                |  |  |  |
|      | Total:                                  | 13                                                                                                                                                  |                                                                                                                                                                                                             |                                                                                                                                                                                                                                                                                                   | •                                                                                                                                                                                              | DRAWING NO.                                                                                                                                                                                                                                                                                                                                                                                                                                                                                                                                                                                                                                                                                                                                                                                                                                                                                                                                                                                                                                                                                                                                                                                                    |  |  |  |
| 0    |                                         |                                                                                                                                                     |                                                                                                                                                                                                             |                                                                                                                                                                                                                                                                                                   |                                                                                                                                                                                                | ELOM13A-LTCS                                                                                                                                                                                                                                                                                                                                                                                                                                                                                                                                                                                                                                                                                                                                                                                                                                                                                                                                                                                                                                                                                                                                                                                                   |  |  |  |
| 1    |                                         |                                                                                                                                                     |                                                                                                                                                                                                             |                                                                                                                                                                                                                                                                                                   |                                                                                                                                                                                                | APPROVED                                                                                                                                                                                                                                                                                                                                                                                                                                                                                                                                                                                                                                                                                                                                                                                                                                                                                                                                                                                                                                                                                                                                                                                                       |  |  |  |
|      | 0<br>0<br>1<br>0<br>0<br>0              | 0         3-High           0         4-High           1         5-High           0         6-High           0         D6-High           0         1 | 0         3-High         1           0         4-High         0           1         5-High         1           0         6-High         0           0         D6-High         0           Total:         13 | 0         3-High         1         15.6           0         4-High         0         21.0           1         5-High         1         26.4           0         6-High         0         31.8           0         D6-High         0         31.8           0         Total:         13         13 | 0     3-High     1     15.6       0     4-High     0     21.0       1     5-High     1     26.4       0     6-High     0     31.8       0     D6-High     0     31.8       0     Total:     13 | 0         3-High         1         15.6           0         4-High         0         21.0         13.5         22.5           1         5-High         1         26.4         14.1         14.1         14.1         14.1         14.1         14.1         14.1         14.1         14.1         14.1         14.1         14.1         14.1         14.1         14.1         14.1         14.1         14.1         14.1         14.1         14.1         14.1         14.1         14.1         14.1         14.1         14.1         14.1         14.1         14.1         14.1         14.1         14.1         14.1         14.1         14.1         14.1         14.1         14.1         14.1         14.1         14.1         14.1         14.1         14.1         14.1         14.1         14.1         14.1         14.1         14.1         14.1         14.1         14.1         14.1         14.1         14.1         14.1         14.1         14.1         14.1         14.1         14.1         14.1         14.1         14.1         14.1         14.1         14.1         14.1         14.1         14.1         14.1         14.1         14.1         14.1         14.1 |  |  |  |