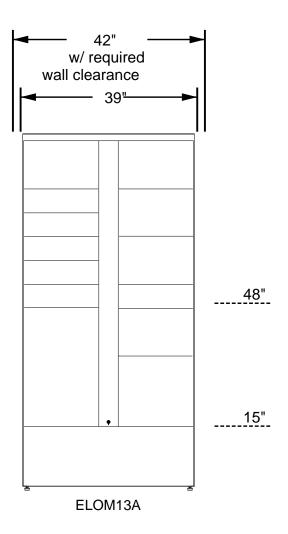

2. System dimensions shown should be verified in the field to confirm the system fits within the desired space

3. Each locker module has a typical dimension tolerance of +/- 1/8"

4. Actual Locker Height is: 82-1/4" - 83-3/4" (range due to adjustable leveling feet)

5. Actual Locker Depth is: 23-7/8"

|      | Module/Tov                    | wer Count | Locker Compartment Information (inches) |      |        |       |                        | ELEVATION: Front View / Profile   Elevation 1 |                                |                                                |  |
|------|-------------------------------|-----------|-----------------------------------------|------|--------|-------|------------------------|-----------------------------------------------|--------------------------------|------------------------------------------------|--|
|      | Module                        | Qty.      | Туре                                    | Qty. | Height | Width | Depth                  | 1                                             | ľ                              |                                                |  |
| FF - | ELOM04A                       | 0         | 1-High                                  | 6    | 4.8    | 13.5  |                        | 1                                             |                                | I                                              |  |
|      | ELOM08A                       | 0         | 2-High                                  | 5    | 10.2   |       | 22.5                   | PROJECT NAME: Pro                             | DRAWN BY: Package<br>Concierge |                                                |  |
|      | ELOM09A                       | 0         | 3-High                                  | 1    | 15.6   |       |                        |                                               |                                |                                                |  |
|      | ELOM10A                       | 0         | 4-High                                  | 0    | 21.0   |       |                        | <b>CREATED:</b> 08/23/2019                    | LOCATION:<br>Manhattan ,KS     | <ul> <li>PACKAGE</li> <li>CONCIERGE</li> </ul> |  |
|      | ELOM13A                       | 1         | 5-High                                  | 1    | 26.4   |       |                        |                                               |                                |                                                |  |
|      | ELOM16A                       | 0         | 6-High                                  | 0    | 31.8   |       |                        | INSTALL BY: N/A                               | REFERENCE NO:                  |                                                |  |
|      | ELOK11A-PC                    | 0         | D6-High                                 | 0    | 31.8   |       |                        |                                               |                                | packageconcierge.com                           |  |
|      | ELOM04A-                      | 0         | Total:                                  | 13   |        |       |                        | DRAWING NO.                                   | SHEET 2                        | 1                                              |  |
|      | DCL                           |           |                                         |      |        |       |                        | ELOM13ACS                                     |                                | Manufactured by Florence Corporation           |  |
|      | Total:                        | 1         |                                         |      |        |       |                        |                                               |                                |                                                |  |
| I    | DO NOT SCALE OFF THIS DRAWING |           |                                         |      |        |       | APPROVED<br>SIGNATURE: | PRINTED NAME/DATE:                            |                                |                                                |  |