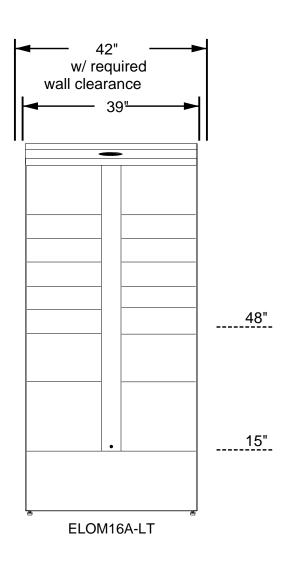

  1. Electrical and Internet junction boxes must be installed with bottom of the junction box at 87" FFF
- junction boxes must be surface mounted
- 2. System dimensions shown should be verified in the field to confirm the system fits within the
- 3. Each locker module has a typical dimension tolerance of +/- 1/8"
- 4. Actual Locker Height is: 85-1/2" 87" (range due to adjustable leveling feet)
- 5. Actual Locker Depth is: 34"

| Module/Tower Count |      |  |  |  |
|--------------------|------|--|--|--|
| Module             | Qty. |  |  |  |
| ELOM04A-LT         | 0    |  |  |  |
| ELOM08A-LT         | 0    |  |  |  |
| ELOM09A-LT         | 0    |  |  |  |
| ELOM10A-LT         | 0    |  |  |  |
| ELOM13A-LT         | 0    |  |  |  |
| ELOM16A-LT         | 1    |  |  |  |
| ELOK11A-PC-<br>LT  | 0    |  |  |  |
| ELOM04A-<br>DCL-LT | 0    |  |  |  |
| Total:             | 1    |  |  |  |

| er Count | Locker Compartment Information (inches) |      |        |       |       |
|----------|-----------------------------------------|------|--------|-------|-------|
| Qty.     | Туре                                    | Qty. | Height | Width | Depth |
| 0        | 1-High                                  | 10   | 4.8    |       |       |
| 0        | 2-High                                  | 4    | 10.2   |       |       |
| 0        | 3-High                                  | 2    | 15.6   |       |       |
| 0        | 4-High                                  | 0    | 21.0   | 13.5  | 22.5  |
| 0        | 5-High                                  | 0    | 26.4   |       |       |
| 1        | 6-High                                  | 0    | 31.8   |       |       |
| 0        | D6-High                                 | 0    | 31.8   |       |       |
|          | Total:                                  | 16   |        |       |       |
| 0        |                                         |      |        |       |       |

DO NOT SCALE OFF THIS DRAWING

| J | ELEVATION: Front View / Profile   Elevation 1 |                            |      |                                   |  |
|---|-----------------------------------------------|----------------------------|------|-----------------------------------|--|
|   |                                               |                            |      |                                   |  |
| l | PROJECT NAME: Product Cutsheet                |                            |      | DRAWN BY: Package<br>Concierge    |  |
|   | <b>CREATED:</b> 08/23/2019                    | LOCATION:<br>Manhattan ,KS |      | ■ PACKAGE<br>■ CONCIERGE          |  |
|   | INSTALL BY: N/A                               | REFERENCE NO:              | pa   | ckageconcierge.com                |  |
|   | DRAWING NO.<br>ELOM16A-LTCS                   | SHEET 1                    | Manu | ufactured by Florence Corporation |  |
| 1 | APPROVED<br>SIGNATURE:                        |                            | PRI  | NTED NAME/DATE:                   |  |