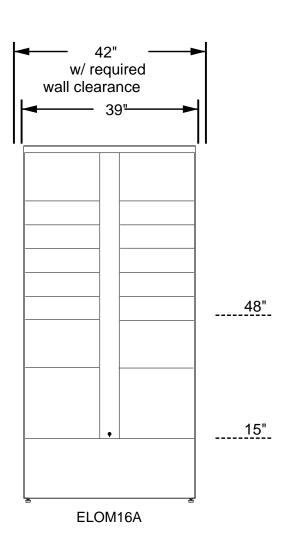

  1. Electrical and Internet junction boxes must be installed with bottom of the junction box at 87" FFF
- junction boxes must be surface mounted
- 2. System dimensions shown should be verified in the field to confirm the system fits within the
- 3. Each locker module has a typical dimension tolerance of +/- 1/8"
- 4. Actual Locker Height is: 82-1/4" 83-3/4" (range due to adjustable leveling feet)
- 5. Actual Locker Depth is: 23-7/8"

| Module/Tower Count |      |  |  |
|--------------------|------|--|--|
| Module             | Qty. |  |  |
| ELOM04A            | 0    |  |  |
| ELOM08A            | 0    |  |  |
| ELOM09A            | 0    |  |  |
| ELOM10A            | 0    |  |  |
| ELOM13A            | 0    |  |  |
| ELOM16A            | 1    |  |  |
| ELOK11A-PC         | 0    |  |  |
| ELOM04A-<br>DCL    | 0    |  |  |
| Total:             | 1    |  |  |
|                    |      |  |  |

| Count | Dunt Locker Compartment Information (inches) |      |        |       | hes)  |
|-------|----------------------------------------------|------|--------|-------|-------|
| Qty.  | Туре                                         | Qty. | Height | Width | Depth |
| 0     | 1-High                                       | 10   | 4.8    |       |       |
| 0     | 2-High                                       | 4    | 10.2   |       |       |
| 0     | 3-High                                       | 2    | 15.6   |       |       |
| 0     | 4-High                                       | 0    | 21.0   | 13.5  | 22.5  |
| 0     | 5-High                                       | 0    | 26.4   |       |       |
| 1     | 6-High                                       | 0    | 31.8   |       |       |
| 0     | D6-High                                      | 0    | 31.8   |       |       |
| 0     | Total:                                       | 16   |        |       |       |
|       |                                              |      |        |       |       |

DO NOT SCALE OFF THIS DRAWING

| ELEVATION: Front View / Profile   Elevation 1 |                            |      |                                   |  |
|-----------------------------------------------|----------------------------|------|-----------------------------------|--|
|                                               |                            |      |                                   |  |
| PROJECT NAME: Product Cutsheet                |                            |      | DRAWN BY: Package<br>Concierge    |  |
| <b>CREATED:</b> 08/23/2019                    | LOCATION:<br>Manhattan ,KS |      | ■ PACKAGE<br>■ CONCIERGE          |  |
| INSTALL BY: N/A                               | REFERENCE NO:              | pa   | ckageconcierge.com                |  |
| ELOM16ACS                                     | SHEET 2                    | Manu | Ifactured by Florence Corporation |  |
| APPROVED<br>SIGNATURE:                        |                            | PRIN | NTED NAME/DATE:                   |  |