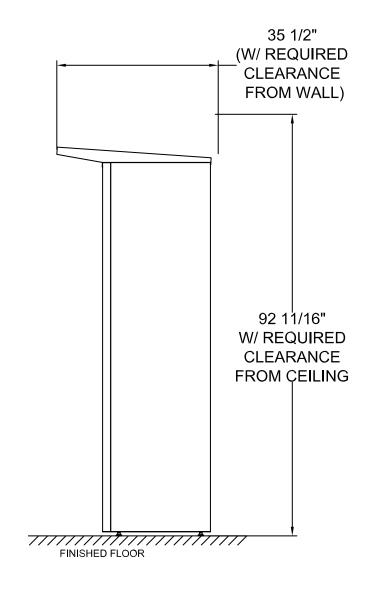

  1. Electrical and Internet junction boxes must be installed with bottom of the junction box at 87" FFF
- junction boxes must be surface mounted
- 2. System dimensions shown should be verified in the field to confirm the system fits within the
- 3. Each locker module has a typical dimension tolerance of +/- 1/8"
- 4. Actual Locker Height is: 85-1/2" 87" (range due to adjustable leveling feet)
- 5. Actual Locker Depth is: 34"

DO NOT SCALE OFF THIS DRAWING

| J | ELEVATION: Front View / Profile   Elevation 1 |                            |      |                                   |  |
|---|-----------------------------------------------|----------------------------|------|-----------------------------------|--|
|   |                                               |                            |      |                                   |  |
| l | PROJECT NAME: Product Cutsheet                |                            |      | DRAWN BY: Package<br>Concierge    |  |
|   | <b>CREATED:</b> 08/23/2019                    | LOCATION:<br>Manhattan ,KS |      | ■ PACKAGE<br>■ CONCIERGE          |  |
|   | INSTALL BY: N/A                               | REFERENCE NO:              | pa   | ckageconcierge.com                |  |
|   | DRAWING NO.<br>ELOM16A-LTCS                   | SHEET 1                    | Manu | ufactured by Florence Corporation |  |
| 1 | APPROVED<br>SIGNATURE:                        |                            | PRI  | NTED NAME/DATE:                   |  |