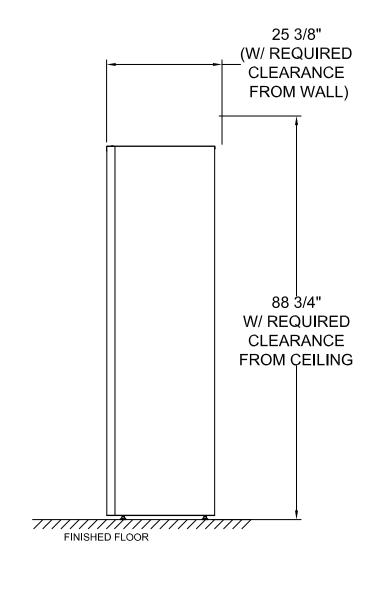

  1. Electrical and Internet junction boxes must be installed with bottom of the junction box at 87" FFF
- junction boxes must be surface mounted
- 2. System dimensions shown should be verified in the field to confirm the system fits within the
- 3. Each locker module has a typical dimension tolerance of +/- 1/8"
- 4. Actual Locker Height is: 82-1/4" 83-3/4" (range due to adjustable leveling feet)
- 5. Actual Locker Depth is: 23-7/8"

DO NOT SCALE OFF THIS DRAWING

| ELEVATION: Front View / Profile   Elevation 1 |                            |      |                                   |  |
|-----------------------------------------------|----------------------------|------|-----------------------------------|--|
|                                               |                            |      |                                   |  |
| PROJECT NAME: Product Cutsheet                |                            |      | DRAWN BY: Package<br>Concierge    |  |
| <b>CREATED:</b> 08/23/2019                    | LOCATION:<br>Manhattan ,KS |      | ■ PACKAGE<br>■ CONCIERGE          |  |
| INSTALL BY: N/A                               | REFERENCE NO:              | pa   | ckageconcierge.com                |  |
| ELOM16ACS                                     | SHEET 2                    | Manu | Ifactured by Florence Corporation |  |
| APPROVED<br>SIGNATURE:                        |                            | PRIN | NTED NAME/DATE:                   |  |