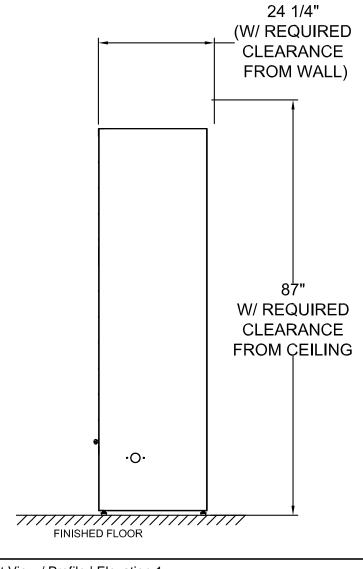

## **Site Preparation Requirements (Provided by Others):**

- 1. Electrical and Internet outlets must be installed with bottom of the faceplates at 81" FFF. If outlets are surface mounted, bottom of faceplates must be at 82.5" FFF.
- 2. System dimensions shown above should be verified in the field to confirm the system fits within the desired space
- 3. Each locker module has a typical dimension tolerance of +/- 1/8"
- 4. Actual Locker Height is: 81" 82-1/4" (range due to adjustable leveling feet)
- 5. Actual Locker Depth is: 22-3/4"
- 6. If the system will be recessed and trimmed in, all finished trim must be completed after installation DO NOT SCALE OFF THIS DRAWING

| <b>ELEVATION:</b> Front Vi      | ew / Profile   Elevation 1     |                                        |  |
|---------------------------------|--------------------------------|----------------------------------------|--|
|                                 |                                |                                        |  |
| PROJECT NAME: Pro               | DRAWN BY: Package<br>Concierge |                                        |  |
| <b>CREATED:</b> 08/23/2019      | LOCATION:<br>Manhattan ,KS     | PACKAGE CONCIERGE packageconcierge.com |  |
| INSTALL BY: N/A                 | REFERENCE NO:                  |                                        |  |
| DRAWING NO. SHEET 1 EXE12A-PCCS |                                | Manufactured by Florence Corporation   |  |
| APPROVED<br>SIGNATURE:          |                                | PRINTED NAME/DATE:                     |  |