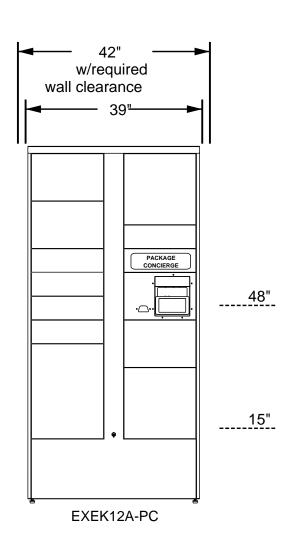

## **System Overview**

1. Locker Series: Express

2. Installation Type: Linear

3. Color Finish: tbd

4. Total Package Lockers: 12

5. Total Dry Cleaning Lockers: 0

## **Site Preparation Requirements (Provided by Others):**

- 1. Electrical and Internet outlets must be installed with bottom of the faceplates at 81" FFF. If outlets are surface mounted, bottom of faceplates must be at 82.5" FFF.
- 2. System dimensions shown above should be verified in the field to confirm the system fits within the desired space
- 3. Each locker module has a typical dimension tolerance of +/- 1/8"
- 4. Actual Locker Height is: 81" 82-1/4" (range due to adjustable leveling feet)
- 5. Actual Locker Depth is: 22-3/4"
- 6. If the system will be recessed and trimmed in, all finished trim must be completed after installation DO NOT SCALE OFF THIS DRAWING

| Module/Tower Count |      |  |  |  |
|--------------------|------|--|--|--|
| Module             | Qty. |  |  |  |
| EXEM04A            | 0    |  |  |  |
| EXEM08A            | 0    |  |  |  |
| EXEM09A            | 0    |  |  |  |
| EXEM10A            | 0    |  |  |  |
| EXEM13A            | 0    |  |  |  |
| EXEM16A            | 0    |  |  |  |
| EXEK12A-PC         | 1    |  |  |  |
| EXEM04A-<br>DCL    | 0    |  |  |  |
| Total:             | 1    |  |  |  |
| A MAT AAL E AE     |      |  |  |  |

|     | Loci    | Locker Compartment Information (inches) |        |       |       |
|-----|---------|-----------------------------------------|--------|-------|-------|
|     | Туре    | Qty.                                    | Height | Width | Depth |
|     | 1-High  | 6                                       | 4.8    |       |       |
|     | 2-High  | 3                                       | 10.2   |       |       |
|     | 3-High  | 2                                       | 15.6   |       |       |
|     | 4-High  | 1                                       | 21.0   | 13.5  | 22.5  |
|     | 5-High  | 0                                       | 26.4   |       |       |
|     | 6-High  | 0                                       | 31.8   |       |       |
|     | D6-High | 0                                       | 31.8   |       |       |
|     | Total:  | 12                                      |        |       |       |
| - 1 | ·       |                                         |        |       |       |