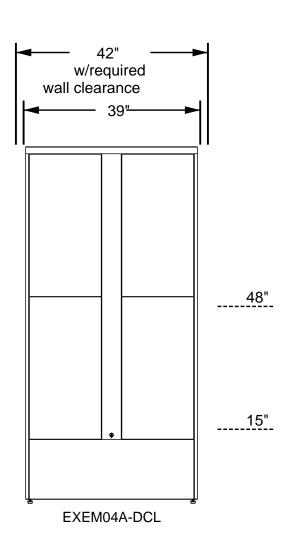

## **Site Preparation Requirements (Provided by Others):**

- 1. Electrical and Internet outlets must be installed with bottom of the faceplates at 81" FFF. If outlets are surface mounted, bottom of faceplates must be at 82.5" FFF.
- 2. System dimensions shown above should be verified in the field to confirm the system fits within the desired space
- 3. Each locker module has a typical dimension tolerance of +/- 1/8"
- 4. Actual Locker Height is: 81" 82-1/4" (range due to adjustable leveling feet)
- 5. Actual Locker Depth is: 22-3/4"
- 6. If the system will be recessed and trimmed in, all finished trim must be completed after installation DO NOT SCALE OFF THIS DRAWING

| Module/Tower Count |      |  |  |  |
|--------------------|------|--|--|--|
| Module             | Qty. |  |  |  |
| EXEM04A            | 0    |  |  |  |
| EXEM08A            | 0    |  |  |  |
| EXEM09A            | 0    |  |  |  |
| EXEM10A            | 0    |  |  |  |
| EXEM13A            | 0    |  |  |  |
| EXEM16A            | 0    |  |  |  |
| EXEK12A-PC         | 0    |  |  |  |
| EXEM04A-<br>DCL    | 1    |  |  |  |
| Total:             | 1    |  |  |  |
| A MATAGALE OF      |      |  |  |  |

| nt | Loc     | Locker Compartment Information (inches) |        |       |       |  |  |
|----|---------|-----------------------------------------|--------|-------|-------|--|--|
|    | Туре    | Qty.                                    | Height | Width | Depth |  |  |
|    | 1-High  | 0                                       | 4.8    |       |       |  |  |
|    | 2-High  | 0                                       | 10.2   |       |       |  |  |
|    | 3-High  | 0                                       | 15.6   |       |       |  |  |
|    | 4-High  | 0                                       | 21.0   | 13.5  | 22.5  |  |  |
|    | 5-High  | 0                                       | 26.4   |       |       |  |  |
|    | 6-High  | 0                                       | 31.8   |       |       |  |  |
|    | D6-High | 4                                       | 31.8   |       |       |  |  |
|    | Total:  | 4                                       |        |       |       |  |  |
|    |         |                                         |        |       |       |  |  |