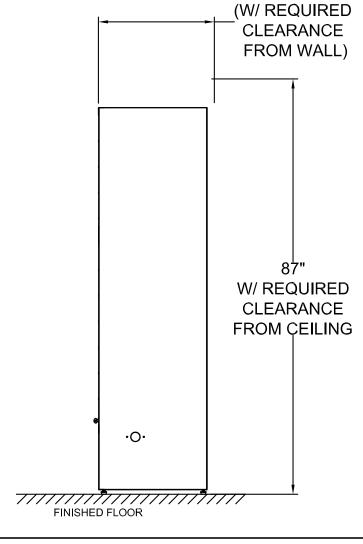

## **Site Preparation Requirements (Provided by Others):**

- 1. Electrical and Internet outlets must be installed with bottom of the faceplates at 81" FFF. If outlets are surface mounted, bottom of faceplates must be at 82.5" FFF.
- 2. System dimensions shown above should be verified in the field to confirm the system fits within the desired space
- 3. Each locker module has a typical dimension tolerance of +/- 1/8"
- 4. Actual Locker Height is: 81" 82-1/4" (range due to adjustable leveling feet)
- 5. Actual Locker Depth is: 22-3/4"
- 6. If the system will be recessed and trimmed in, all finished trim must be completed after installation DO NOT SCALE OFF THIS DRAWING