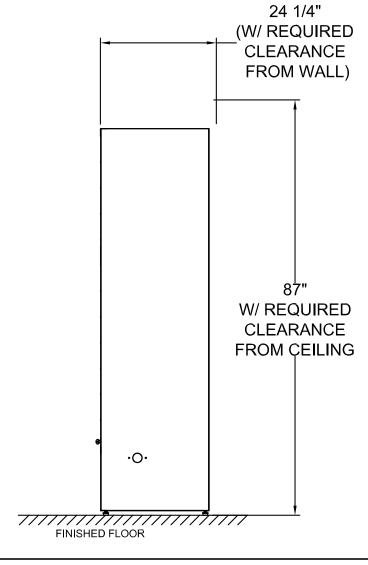

## **Site Preparation Requirements (Provided by Others):**

- 1. Electrical and Internet outlets must be installed with bottom of the faceplates at 81" FFF. If outlets are surface mounted, bottom of faceplates must be at 82.5" FFF.
- 2. System dimensions shown above should be verified in the field to confirm the system fits within the desired space
- 3. Each locker module has a typical dimension tolerance of +/- 1/8"
- **4.** Actual Locker Height is: 81" 82-1/4" (range due to adjustable leveling feet)
- 5. Actual Locker Depth is: 22-3/4"
- 6. If the system will be recessed and trimmed in, all finished trim must be completed after installation DO NOT SCALE OFF THIS DRAWING