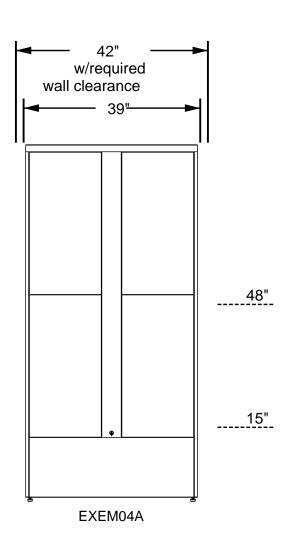

## **Site Preparation Requirements (Provided by Others):**

- 1. Electrical and Internet outlets must be installed with bottom of the faceplates at 81" FFF. If outlets are surface mounted, bottom of faceplates must be at 82.5" FFF.
- 2. System dimensions shown above should be verified in the field to confirm the system fits within the desired space
- 3. Each locker module has a typical dimension tolerance of +/- 1/8"
- **4.** Actual Locker Height is: 81" 82-1/4" (range due to adjustable leveling feet)
- 5. Actual Locker Depth is: 22-3/4"
- 6. If the system will be recessed and trimmed in, all finished trim must be completed after installation DO NOT SCALE OFF THIS DRAWING

| Module/To       | Module/Tower Count |  |  |  |  |
|-----------------|--------------------|--|--|--|--|
| Module          | Qty.               |  |  |  |  |
| EXEM04A         | 1                  |  |  |  |  |
| EXEM08A         | 0                  |  |  |  |  |
| EXEM09A         | 0                  |  |  |  |  |
| EXEM10A         | 0                  |  |  |  |  |
| EXEM13A         | 0                  |  |  |  |  |
| EXEM16A         | 0                  |  |  |  |  |
| EXEK12A-PC      | 0                  |  |  |  |  |
| EXEM04A-<br>DCL | 0                  |  |  |  |  |
| Total:          | 1                  |  |  |  |  |

| nt | Locker Compartment Information (inches) |      |        |       |       |  |
|----|-----------------------------------------|------|--------|-------|-------|--|
|    | Туре                                    | Qty. | Height | Width | Depth |  |
|    | 1-High                                  | 0    | 4.8    |       |       |  |
|    | 2-High                                  | 0    | 10.2   |       |       |  |
|    | 3-High                                  | 0    | 15.6   |       |       |  |
|    | 4-High                                  | 0    | 21.0   | 13.5  | 22.5  |  |
|    | 5-High                                  | 0    | 26.4   |       |       |  |
|    | 6-High                                  | 4    | 31.8   |       |       |  |
|    | D6-High                                 | 0    | 31.8   |       |       |  |
|    | Total:                                  | 4    |        |       |       |  |
|    |                                         |      |        |       |       |  |