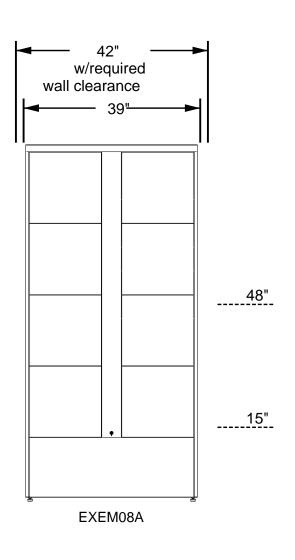

## **Site Preparation Requirements (Provided by Others):**

- 1. Electrical and Internet outlets must be installed with bottom of the faceplates at 81" FFF. If outlets are surface mounted, bottom of faceplates must be at 82.5" FFF.
- 2. System dimensions shown above should be verified in the field to confirm the system fits within the desired space
- 3. Each locker module has a typical dimension tolerance of +/- 1/8"
- **4.** Actual Locker Height is: 81" 82-1/4" (range due to adjustable leveling feet)
- 5. Actual Locker Depth is: 22-3/4"
- 6. If the system will be recessed and trimmed in, all finished trim must be completed after installation DO NOT SCALE OFF THIS DRAWING

| Module/Tower Count |      |  |  |  |
|--------------------|------|--|--|--|
| Module             | Qty. |  |  |  |
| EXEM04A            | 0    |  |  |  |
| EXEM08A            | 1    |  |  |  |
| EXEM09A            | 0    |  |  |  |
| EXEM10A            | 0    |  |  |  |
| EXEM13A            | 0    |  |  |  |
| EXEM16A            | 0    |  |  |  |
| EXEK12A-PC         | 0    |  |  |  |
| EXEM04A-<br>DCL    | 0    |  |  |  |
| Total:             | 1    |  |  |  |
| O NOT COAL E OF    |      |  |  |  |

| nt  | Locker Compartment Information (inches) |      |        |       |       |  |
|-----|-----------------------------------------|------|--------|-------|-------|--|
|     | Туре                                    | Qty. | Height | Width | Depth |  |
|     | 1-High                                  | 0    | 4.8    |       |       |  |
|     | 2-High                                  | 0    | 10.2   |       |       |  |
|     | 3-High                                  | 8    | 15.6   |       |       |  |
|     | 4-High                                  | 0    | 21.0   | 13.5  | 22.5  |  |
|     | 5-High                                  | 0    | 26.4   |       |       |  |
|     | 6-High                                  | 0    | 31.8   |       |       |  |
|     | D6-High                                 | 0    | 31.8   |       |       |  |
|     | Total:                                  | 8    |        |       |       |  |
| - 1 |                                         |      |        |       |       |  |