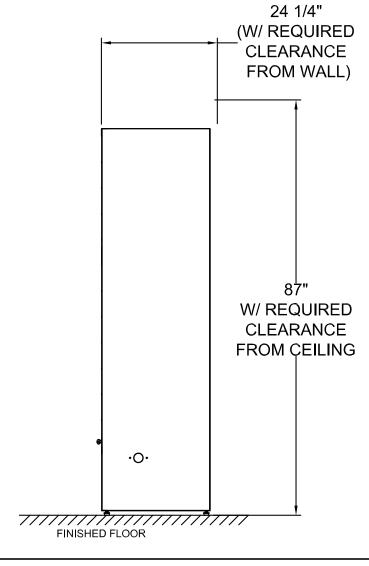

## **Site Preparation Requirements (Provided by Others):**

- 1. Electrical and Internet outlets must be installed with bottom of the faceplates at 81" FFF. If outlets are surface mounted, bottom of faceplates must be at 82.5" FFF.
- 2. System dimensions shown above should be verified in the field to confirm the system fits within the desired space
- 3. Each locker module has a typical dimension tolerance of +/- 1/8"
- **4.** Actual Locker Height is: 81" 82-1/4" (range due to adjustable leveling feet)
- 5. Actual Locker Depth is: 22-3/4"
- 6. If the system will be recessed and trimmed in, all finished trim must be completed after installation DO NOT SCALE OFF THIS DRAWING