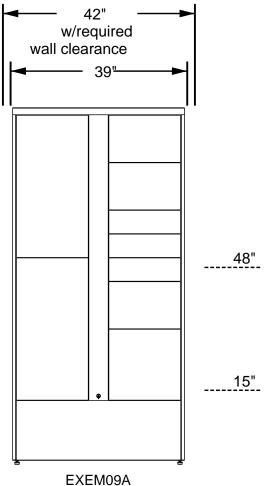

2. System dimensions shown above should be verified in the field to confirm the system fits within the desired space

3. Each locker module has a typical dimension tolerance of +/- 1/8"

**4.** Actual Locker Height is: 81" - 82-1/4" (range due to adjustable leveling feet)

5. Actual Locker Depth is: 22-3/4"

6. If the system will be recessed and trimmed in, all finished trim must be completed after installation

|      | Module/Tower Count            |      | Locker Compartment Information (inches) |      |        |       |       | ELEVATION: Front Vie       |
|------|-------------------------------|------|-----------------------------------------|------|--------|-------|-------|----------------------------|
|      | Module                        | Qty. | Туре                                    | Qty. | Height | Width | Depth | 1                          |
| S    | EXEM04A                       | 0    | 1-High                                  | 3    | 4.8    | 13.5  | 22.5  | PROJECT NAME: Prod         |
|      | EXEM08A                       | 0    | 2-High                                  | 3    | 10.2   |       |       |                            |
|      | EXEM09A                       | 1    | 3-High                                  | 1    | 15.6   |       |       |                            |
|      | EXEM10A                       | 0    | 4-High                                  | 0    | 21.0   |       |       | <b>CREATED:</b> 08/23/2019 |
|      | EXEM13A                       | 0    | 5-High                                  | 0    | 26.4   |       |       |                            |
|      | EXEM16A                       | 0    | 6-High                                  | 2    | 31.8   |       |       | INSTALL BY: N/A            |
|      | EXEK12A-PC                    | 0    | D6-High                                 | 0    | 31.8   |       |       |                            |
|      | EXEM04A-<br>DCL               | 0    | Total:                                  | 9    |        |       |       | DRAWING NO.<br>EXEM09ACS   |
|      | Total:                        | 1    |                                         |      |        |       |       |                            |
| on I | DO NOT SCALE OFF THIS DRAWING |      |                                         |      |        |       |       | APPROVED<br>SIGNATURE:     |