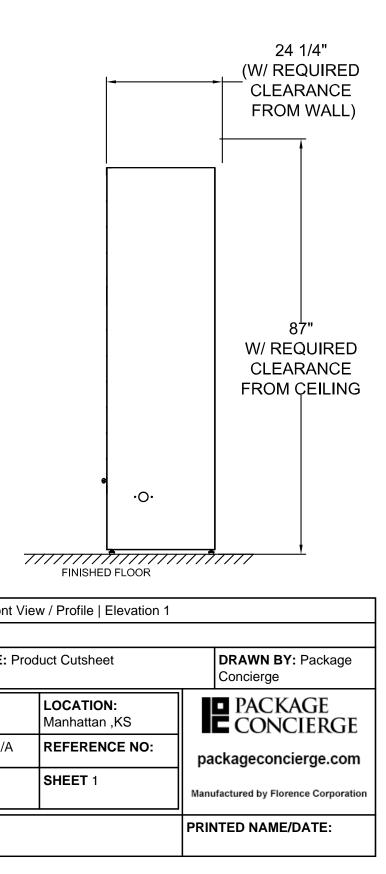

2. System dimensions shown above should be verified in the field to confirm the system fits within the desired space

3. Each locker module has a typical dimension tolerance of +/- 1/8"

**4.** Actual Locker Height is: 81" - 82-1/4" (range due to adjustable leveling feet)

5. Actual Locker Depth is: 22-3/4"

6. If the system will be recessed and trimmed in, all finished trim must be completed after installation

|      | Module/Tower Count            |      | Locker Compartment Information (inches) |      |        |       |       | ELEVATION: Front Vie       |
|------|-------------------------------|------|-----------------------------------------|------|--------|-------|-------|----------------------------|
|      | Module                        | Qty. | Туре                                    | Qty. | Height | Width | Depth | 1                          |
| S    | EXEM04A                       | 0    | 1-High                                  | 3    | 4.8    | 13.5  | 22.5  | PROJECT NAME: Prod         |
|      | EXEM08A                       | 0    | 2-High                                  | 3    | 10.2   |       |       |                            |
|      | EXEM09A                       | 1    | 3-High                                  | 1    | 15.6   |       |       |                            |
|      | EXEM10A                       | 0    | 4-High                                  | 0    | 21.0   |       |       | <b>CREATED:</b> 08/23/2019 |
|      | EXEM13A                       | 0    | 5-High                                  | 0    | 26.4   |       |       |                            |
|      | EXEM16A                       | 0    | 6-High                                  | 2    | 31.8   |       |       | INSTALL BY: N/A            |
|      | EXEK12A-PC                    | 0    | D6-High                                 | 0    | 31.8   |       |       |                            |
|      | EXEM04A-<br>DCL               | 0    | Total:                                  | 9    |        |       |       | DRAWING NO.<br>EXEM09ACS   |
|      | Total:                        | 1    |                                         |      |        |       |       |                            |
| on I | DO NOT SCALE OFF THIS DRAWING |      |                                         |      |        |       |       | APPROVED<br>SIGNATURE:     |