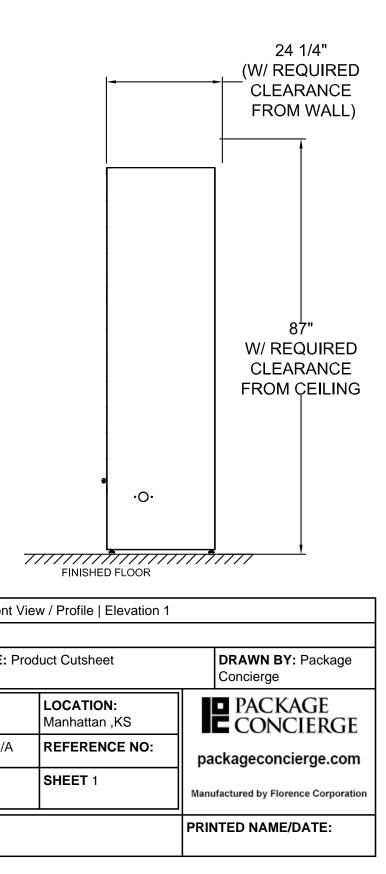

**2.** System dimensions shown above should be verified in the field to confirm the system fits within the desired space

3. Each locker module has a typical dimension tolerance of +/- 1/8"

**4.** Actual Locker Height is: 81" - 82-1/4" (range due to adjustable leveling feet)

5. Actual Locker Depth is: 22-3/4"

6. If the system will be recessed and trimmed in, all finished trim must be completed after installation DO NOT SCALE OFF THIS DRAW

| Module/Tower Count |                                          | er Compa                                                                                | ELEVATION: Front V                                                                                    |                                                                                                                                                     |                                                                                                                                                                        |                                                                         |  |
|--------------------|------------------------------------------|-----------------------------------------------------------------------------------------|-------------------------------------------------------------------------------------------------------|-----------------------------------------------------------------------------------------------------------------------------------------------------|------------------------------------------------------------------------------------------------------------------------------------------------------------------------|-------------------------------------------------------------------------|--|
| Qty.               | Туре                                     | Qty.                                                                                    | Height                                                                                                | Width                                                                                                                                               | Depth                                                                                                                                                                  | 1                                                                       |  |
| 0                  | 1-High                                   | 6                                                                                       | 4.8                                                                                                   | 13.5                                                                                                                                                | 22.5                                                                                                                                                                   | ┨┝────                                                                  |  |
| 0                  | 2-High                                   | 5                                                                                       | 10.2                                                                                                  |                                                                                                                                                     |                                                                                                                                                                        | PROJECT NAME: Pr                                                        |  |
| 0                  | 3-High                                   | 1                                                                                       | 15.6                                                                                                  |                                                                                                                                                     |                                                                                                                                                                        |                                                                         |  |
| 0                  | 4-High                                   | 0                                                                                       | 21.0                                                                                                  |                                                                                                                                                     |                                                                                                                                                                        | CREATED:                                                                |  |
| 1                  | 5-High                                   | 1                                                                                       | 26.4                                                                                                  |                                                                                                                                                     |                                                                                                                                                                        | 08/23/2019                                                              |  |
| 0                  | 6-High                                   | 0                                                                                       | 31.8                                                                                                  |                                                                                                                                                     |                                                                                                                                                                        | INSTALL BY: N/A                                                         |  |
| 0                  | D6-High                                  | 0                                                                                       | 31.8                                                                                                  |                                                                                                                                                     |                                                                                                                                                                        |                                                                         |  |
| 0                  | Total:                                   | 13                                                                                      |                                                                                                       | -                                                                                                                                                   |                                                                                                                                                                        | DRAWING NO.<br>EXEM13ACS                                                |  |
| 1                  |                                          |                                                                                         |                                                                                                       |                                                                                                                                                     |                                                                                                                                                                        |                                                                         |  |
|                    | Qty.   0   0   0   0   0   1   0   0   0 | Qty. Type   0 1-High   0 2-High   0 3-High   0 4-High   1 5-High   0 6-High   0 D6-High | Type Qty.   0 1-High 6   0 2-High 5   0 3-High 1   0 4-High 0   1 5-High 1   0 6-High 0   0 D6-High 0 | Qty. Type Qty. Height   0 1-High 6 4.8   0 2-High 5 10.2   0 3-High 1 15.6   0 4-High 0 21.0   1 5-High 1 26.4   0 6-High 0 31.8   0 D6-High 0 31.8 | Qty. Type Qty. Height Width   0 1-High 6 4.8    0 2-High 5 10.2    0 3-High 1 15.6    0 4-High 0 21.0  13.5   1 5-High 1 26.4     0 6-High 0 31.8     0 D6-High 0 31.8 | Openation Type Qty. Height Width Depth   0 1-High 6 4.8 <t< td=""></t<> |  |