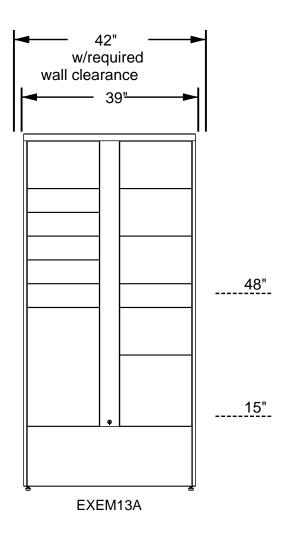

**2.** System dimensions shown above should be verified in the field to confirm the system fits within the desired space

3. Each locker module has a typical dimension tolerance of +/- 1/8"

**4.** Actual Locker Height is: 81" - 82-1/4" (range due to adjustable leveling feet)

5. Actual Locker Depth is: 22-3/4"

6. If the system will be recessed and trimmed in, all finished trim must be completed after installation DO NOT SCALE OFF THIS DRAW

| Module/Tower Count |                                          | er Compa                                                                                | ELEVATION: Front V                                                                                    |                                                                                                                                                     |                                                                                                                                                                        |                                                                         |  |
|--------------------|------------------------------------------|-----------------------------------------------------------------------------------------|-------------------------------------------------------------------------------------------------------|-----------------------------------------------------------------------------------------------------------------------------------------------------|------------------------------------------------------------------------------------------------------------------------------------------------------------------------|-------------------------------------------------------------------------|--|
| Qty.               | Туре                                     | Qty.                                                                                    | Height                                                                                                | Width                                                                                                                                               | Depth                                                                                                                                                                  | 1                                                                       |  |
| 0                  | 1-High                                   | 6                                                                                       | 4.8                                                                                                   | 13.5                                                                                                                                                | 22.5                                                                                                                                                                   | ┨┝────                                                                  |  |
| 0                  | 2-High                                   | 5                                                                                       | 10.2                                                                                                  |                                                                                                                                                     |                                                                                                                                                                        | PROJECT NAME: Pr                                                        |  |
| 0                  | 3-High                                   | 1                                                                                       | 15.6                                                                                                  |                                                                                                                                                     |                                                                                                                                                                        |                                                                         |  |
| 0                  | 4-High                                   | 0                                                                                       | 21.0                                                                                                  |                                                                                                                                                     |                                                                                                                                                                        | CREATED:                                                                |  |
| 1                  | 5-High                                   | 1                                                                                       | 26.4                                                                                                  |                                                                                                                                                     |                                                                                                                                                                        | 08/23/2019                                                              |  |
| 0                  | 6-High                                   | 0                                                                                       | 31.8                                                                                                  |                                                                                                                                                     |                                                                                                                                                                        | INSTALL BY: N/A                                                         |  |
| 0                  | D6-High                                  | 0                                                                                       | 31.8                                                                                                  |                                                                                                                                                     |                                                                                                                                                                        |                                                                         |  |
| 0                  | Total:                                   | 13                                                                                      |                                                                                                       | -                                                                                                                                                   |                                                                                                                                                                        | DRAWING NO.<br>EXEM13ACS                                                |  |
| 1                  |                                          |                                                                                         |                                                                                                       |                                                                                                                                                     |                                                                                                                                                                        |                                                                         |  |
|                    | Qty.   0   0   0   0   0   1   0   0   0 | Qty. Type   0 1-High   0 2-High   0 3-High   0 4-High   1 5-High   0 6-High   0 D6-High | Type Qty.   0 1-High 6   0 2-High 5   0 3-High 1   0 4-High 0   1 5-High 1   0 6-High 0   0 D6-High 0 | Qty. Type Qty. Height   0 1-High 6 4.8   0 2-High 5 10.2   0 3-High 1 15.6   0 4-High 0 21.0   1 5-High 1 26.4   0 6-High 0 31.8   0 D6-High 0 31.8 | Qty. Type Qty. Height Width   0 1-High 6 4.8    0 2-High 5 10.2    0 3-High 1 15.6    0 4-High 0 21.0  13.5   1 5-High 1 26.4     0 6-High 0 31.8     0 D6-High 0 31.8 | Openation Type Qty. Height Width Depth   0 1-High 6 4.8 <t< td=""></t<> |  |