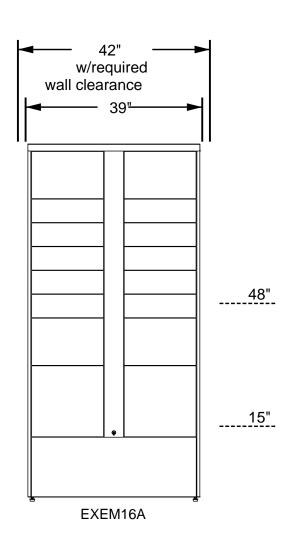

## **Site Preparation Requirements (Provided by Others):**

- 1. Electrical and Internet outlets must be installed with bottom of the faceplates at 81" FFF. If outlets are surface mounted, bottom of faceplates must be at 82.5" FFF.
- 2. System dimensions shown above should be verified in the field to confirm the system fits within the desired space
- 3. Each locker module has a typical dimension tolerance of +/- 1/8"
- 4. Actual Locker Height is: 81" 82-1/4" (range due to adjustable leveling feet)
- 5. Actual Locker Depth is: 22-3/4"
- 6. If the system will be recessed and trimmed in, all finished trim must be completed after installation DO NOT SCALE OFF THIS DRAWING

|                  | Module/Tower Count |      |  |  |  |  |
|------------------|--------------------|------|--|--|--|--|
|                  | Module             | Qty. |  |  |  |  |
|                  | EXEM04A            | 0    |  |  |  |  |
|                  | EXEM08A            | 0    |  |  |  |  |
|                  | EXEM09A            | 0    |  |  |  |  |
|                  | EXEM10A            | 0    |  |  |  |  |
|                  | EXEM13A            | 0    |  |  |  |  |
|                  | EXEM16A            | 1    |  |  |  |  |
|                  | EXEK12A-PC         | 0    |  |  |  |  |
|                  | EXEM04A-<br>DCL    | 0    |  |  |  |  |
|                  | Total:             | 1    |  |  |  |  |
| DO NOT COAL E OF |                    |      |  |  |  |  |

|     | Туре    | Qty. | Height | Width | Depth |  |
|-----|---------|------|--------|-------|-------|--|
|     | 1-High  | 10   | 4.8    | 13.5  | 22.5  |  |
|     | 2-High  | 4    | 10.2   |       |       |  |
|     | 3-High  | 2    | 15.6   |       |       |  |
|     | 4-High  | 0    | 21.0   |       |       |  |
|     | 5-High  | 0    | 26.4   |       |       |  |
|     | 6-High  | 0    | 31.8   |       |       |  |
|     | D6-High | 0    | 31.8   |       |       |  |
|     | Total:  | 16   |        |       |       |  |
| - 1 |         | •    | •      | •     |       |  |