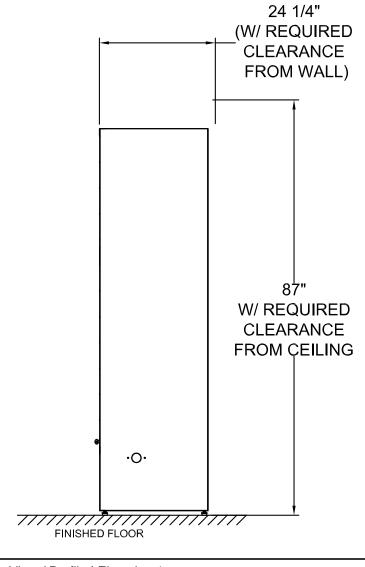

## **Site Preparation Requirements (Provided by Others):**

- 1. Electrical and Internet outlets must be installed with bottom of the faceplates at 81" FFF. If outlets are surface mounted, bottom of faceplates must be at 82.5" FFF.
- 2. System dimensions shown above should be verified in the field to confirm the system fits within the desired space
- 3. Each locker module has a typical dimension tolerance of +/- 1/8"
- 4. Actual Locker Height is: 81" 82-1/4" (range due to adjustable leveling feet)
- 5. Actual Locker Depth is: 22-3/4"
- 6. If the system will be recessed and trimmed in, all finished trim must be completed after installation DO NOT SCALE OFF THIS DRAWING