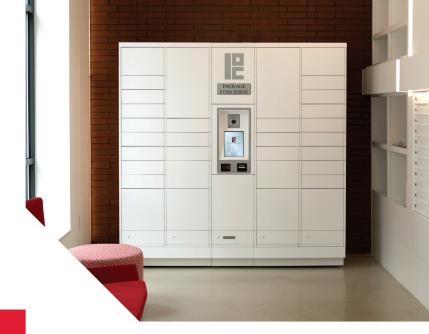

#### **Premier Locker Series**

The Package Concierge® Premier Locker Series offers a sleek, built-in furniture appearance designed to enhance the value of high end properties.

With eight compartment sizes in single column modules plus drycleaning modules, the Premier provides the most flexible, configurable system design options. This feature-rich solution makes the Premier smart locker system a favorite of Architects and Designers.