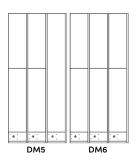

# **Premier Locker Series Dry Cleaning Modules**

| Module Dimensions:<br>39" W x 86-11/16" H x 23-3/4" D |              | Compartment Sizes Per Module Hanger Kit Included in Each Compartment |            |               |  |  |
|-------------------------------------------------------|--------------|----------------------------------------------------------------------|------------|---------------|--|--|
| Model #                                               | Locker Type  | Six-High                                                             | Seven-High | Thirteen-High |  |  |
| DM5                                                   | Dry Cleaning | 2                                                                    | 2          | 1             |  |  |
| DM6                                                   | Dry Cleaning | 3                                                                    | 3          | 0             |  |  |
| Compartment Sizes: 7.8" W x 22.5" D                   |              | 31.8" H                                                              | 37.2" H    | 69.5" H       |  |  |