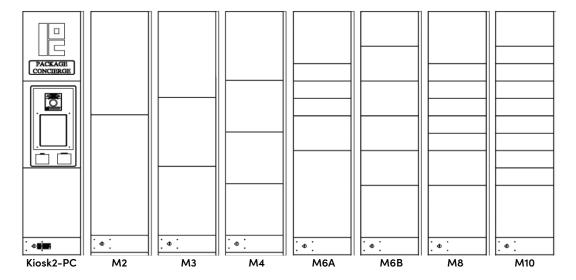

#### Premier Locker Series Modules

Select the desired number of pre-configured modules to build an automated locker system that is right for you.

| Module Dimensions:<br>16-7/16" W x 86-11/16" H x 23-3/4" D |             | Compartment Sizes Per Module |          |            |           |           |          |            |  |
|------------------------------------------------------------|-------------|------------------------------|----------|------------|-----------|-----------|----------|------------|--|
| Model #                                                    | Locker Type | One-High                     | Two-High | Three-High | Four-High | Five-High | Six-High | Seven-High |  |
| Kiosk2-PC                                                  | Package     | 0                            | 0        | 0          | 2         | 0         | 0        | 0          |  |
| M2                                                         | Package     | 0                            | 0        | 0          | 0         | 0         | 1        | 1          |  |
| МЗ                                                         | Package     | 0                            | 0        | 8          | 0         | 0         | 0        | 0          |  |
| M4                                                         | Package     | 0                            | 0        | 0          | 2         | 1         | 0        | 0          |  |
| M6A                                                        | Package     | 3                            | 1        | 1          | 0         | 1         | 0        | 0          |  |
| M6B                                                        | Package     | 0                            | 5        | 1          | 0         | 0         | 0        | 0          |  |
| M8                                                         | Package     | 5                            | 1        | 2          | 0         | 0         | 0        | 0          |  |
| M10                                                        | Package     | 8                            | 1        | 1          | 0         | 0         | 0        | 0          |  |
| Compartment Sizes: 13.5" W x 22.5" D                       |             | 4.8" H                       | 10.2" H  | 15.6" H    | 21" H     | 26.4" H   | 31.8" H  | 37.2" H    |  |